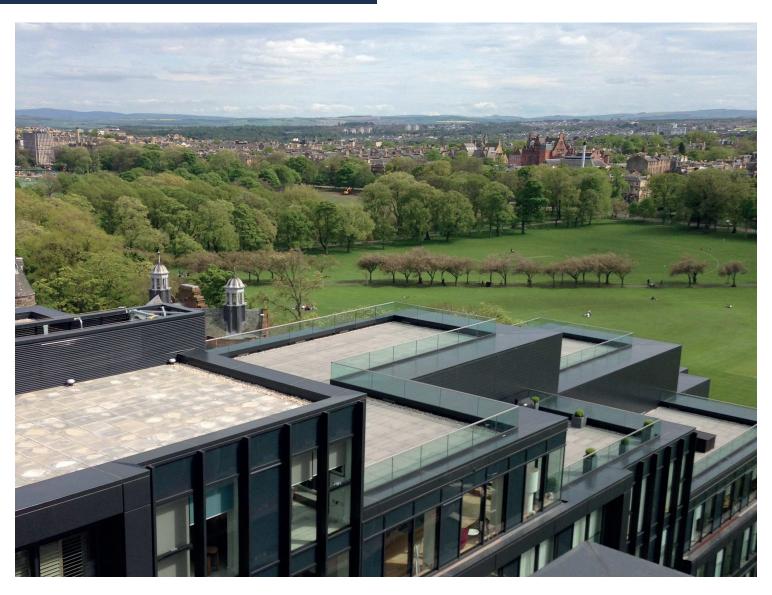

## **Project Details**

**Location:** Edinburgh

**Products:** Feature Beam and Copings

Finishes: N/A

Quartermile is a development in the heart of Edinburgh, located on the site of the former Victorian Royal Infirmary. Metalline have been involved with the Quartermile project from it's very beginning, producing high-quality aluminium fabrications from building to building. The project is due to finish in 2019, and Metalline are continuously providing a variety of products for the remainder of the development's lifespan. Quartermile is a development in the heart of Edinburgh, located on the site of the former Victorian Royal Infirmary. Neighbouring the University of Edinburgh and famous Meadows Park, Quartermile is one of the most sought-after pieces of land in the Scottish capital. Development over the last 10 years has seen the UNESCO world heritage site transformed into an iconic piece of Edinburgh architecture.