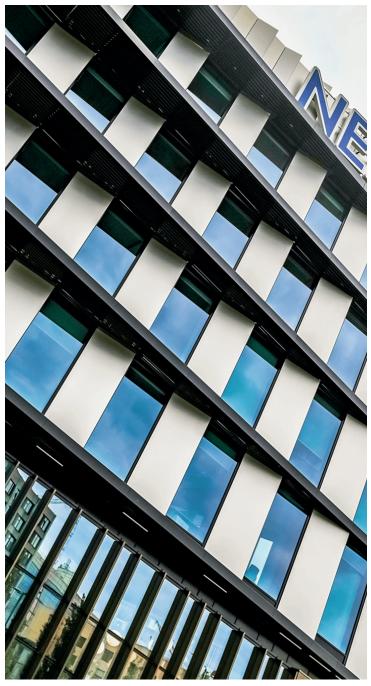

## **Project Details**

Location: Leeds

**Product: UNITY Aluminium Rainscreen Panels** 

Finishes: Anodised silver and two tone striped anodised bronze

The University of Leeds new Nexus Innovation and Enterprise centre is a stunning example of how a building's modern exterior envelope can sit harmoniously within an existing campus setting. Over 3000m² of aluminium rainscreen panels were supplied in varying lengths up to 4000mm length x 2000mm wide. The panels were then individually referenced and then installed together to achieve the desired effect. In addition Metalline also supplied fascias and soffits together with their range of perforated rainscreen panels, finished in a black polyester powder coating that added a further dimension to the finish of the building's façade.