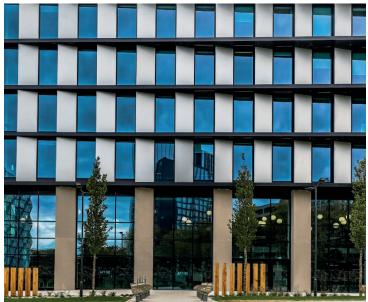

## **Project Details**

Location: Leeds

**Product: UNITY Aluminium Rainscreen Panels** 

Finishes: Anodised silver and two tone striped anodised bronze

The University of Leeds new Nexus Innovation and Enterprise centre is a stunning example of how a building's modern exterior envelope can sit harmoniously within an existing campus setting. Over 3000m² of aluminium rainscreen panels were supplied in varying lengths up to 4000mm length x 2000mm wide. The panels were then individually referenced and then installed together to achieve the desired effect. In addition Metalline also supplied fascias and soffits together with their range of perforated rainscreen panels, finished in a black polyester powder coating that added a further dimension to the finish of the building's façade.