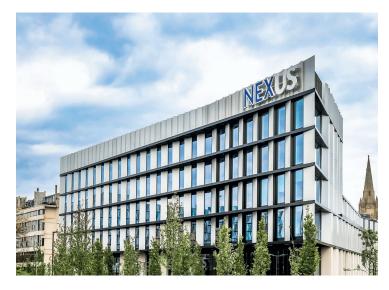

## **Nexus - University of Leeds**

## **Project Details**

Location: Leeds

**Product: UNITY Aluminium Rainscreen Panels** 

Finishes: Anodised silver and two tone striped anodised bronze

The University of Leeds new Nexus Innovation and Enterprise centre is a stunning example of how a building's modern exterior envelope can sit harmoniously within an existing campus setting. Over 3000m² of aluminium rainscreen panels were supplied in varying lengths up to 4000mm length x 2000mm wide. The panels were then individually referenced and then installed together to achieve the desired effect. In addition Metalline also supplied fascias and soffits together with their range of perforated rainscreen panels, finished in a black polyester powder coating that added a further dimension to the finish of the building's façade.