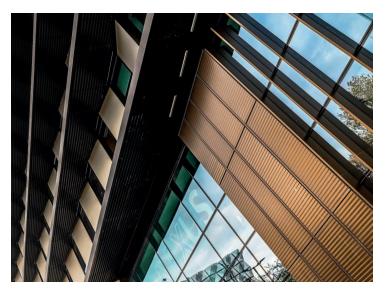

## **Project Details**

Location: Leeds

**Product: UNITY Aluminium Rainscreen Panels** 

Finishes: Anodised silver and two tone striped anodised bronze

The University of Leeds new Nexus Innovation and Enterprise centre is a stunning example of how a building's modern exterior envelope can sit harmoniously within an existing campus setting. Over 3000m² of aluminium rainscreen panels were supplied in varying lengths up to 4000mm length x 2000mm wide. The panels were then individually referenced and then installed together to achieve the desired effect. In addition Metalline also supplied fascias and soffits together with their range of perforated rainscreen panels, finished in a black polyester powder coating that added a further dimension to the finish of the building's façade.