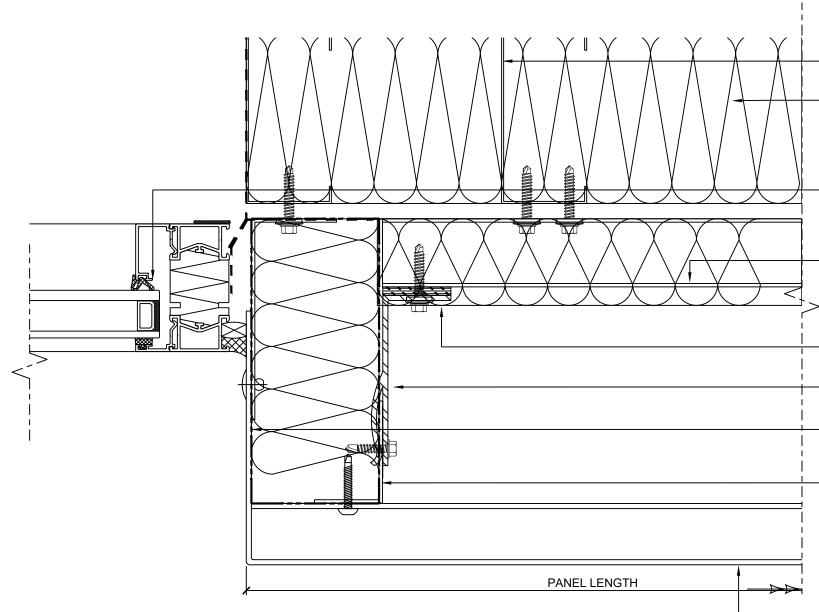

|                                                                                       | BY C | OTHE | RS          |      |       |
|---------------------------------------------------------------------------------------|------|------|-------------|------|-------|
| SHOWN INDICATIVE ONLY<br>SEALED BACK TO STRUCTURE<br>INDEPENDENT OF RAINSCREEN SYSTEM |      |      |             |      |       |
| HORIZONTAL SUPPORT TOPHAT<br>PRE FILLED WITH INSULATION                               |      |      |             |      |       |
| >                                                                                     |      |      |             |      |       |
| —5MM THK ISOLATION/TOLERANCE<br>PACKING SUBJECT TO REQUIREMENTS                       |      |      |             |      |       |
| —3MM THK ALUMINUM HH BRACKET<br>(WIND LOAD BRACKET)                                   |      |      |             |      |       |
| —MILL FINISH ALUMINIUM<br>JAMB FLASHING SUPPORT ANGLE                                 |      |      |             |      |       |
| —60X40X2.2MM THK VERTICAL<br>ALUMINIUM 'L' SECTION                                    |      |      |             |      |       |
|                                                                                       |      |      |             |      |       |
|                                                                                       |      |      |             |      |       |
|                                                                                       |      |      |             |      |       |
| —3MM THK UNITY A2 PS PANEL (PPC<br>FINISH - A2-S1,D0)                                 |      |      |             |      |       |
|                                                                                       |      |      |             |      |       |
| SYSTEM<br>ERFACE                                                                      | -    | -    | -           | -    | -     |
|                                                                                       | -    | -    | -           | -    | -     |
|                                                                                       | -    | -    | -           | -    | -     |
| )                                                                                     | -    | -    | -           | -    | -     |
|                                                                                       | -    | -    | -           | -    | -     |
| -                                                                                     | REV  | BY   | DESCRIPTION | DATE | CHK'D |
|                                                                                       |      |      |             |      |       |