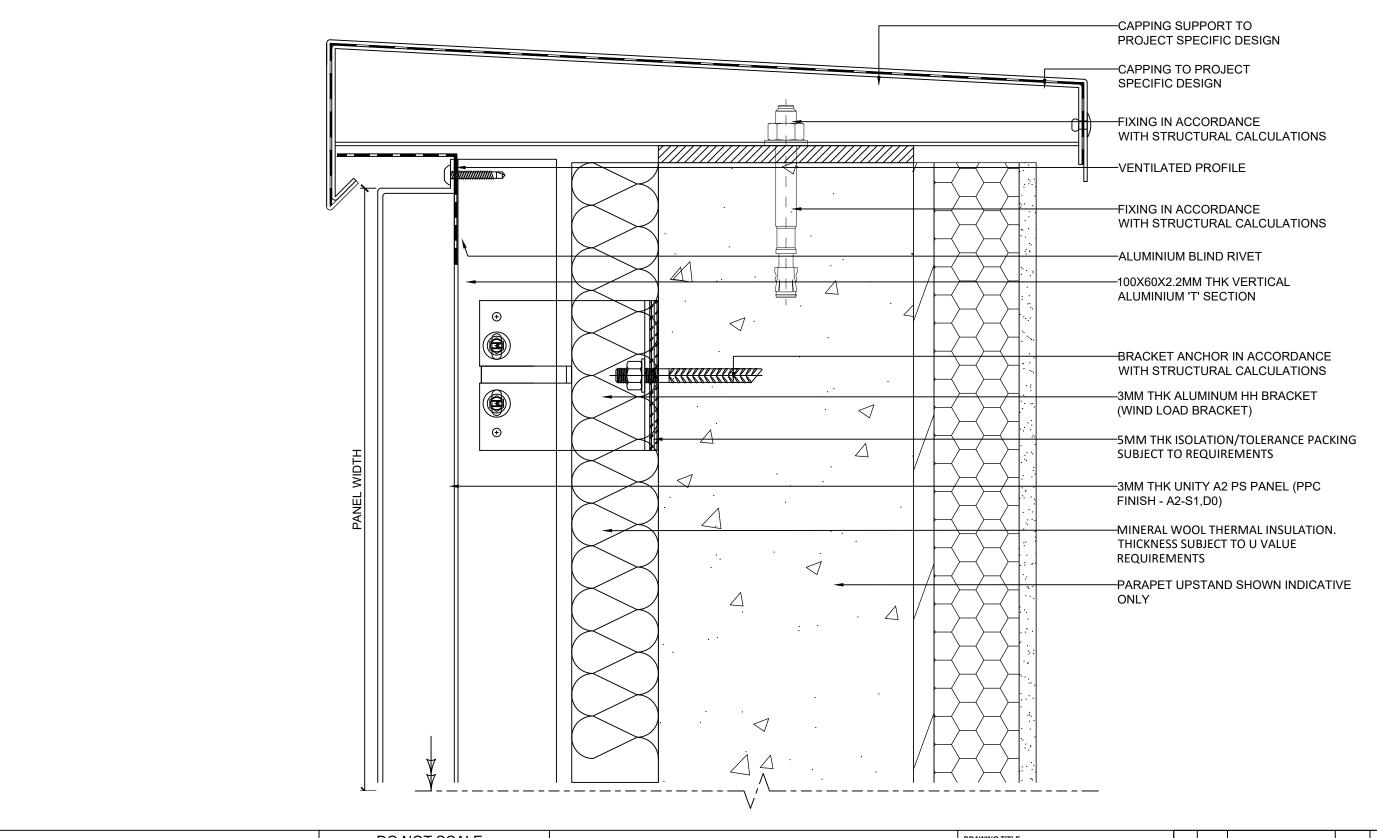

|  | DRAWING TITLE                                         |            | -   | -  | -           | -    | -     |
|--|-------------------------------------------------------|------------|-----|----|-------------|------|-------|
|  | UNITY A2 PS PANEL SYSTEM<br>PARAPET CAPPING INTERFACE |            | -   | 1  | -           | -    | -     |
|  |                                                       |            | -   | i  | -           | -    | -     |
|  | 23/12/20                                              | SCALE      | -   | -  | -           | -    | -     |
|  | CB                                                    | CHECKED    | -   | -  | -           | -    | -     |
|  | DRAWING No. UA2-PS-08                                 | REVISION - | REV | BY | DESCRIPTION | DATE | CHK'D |