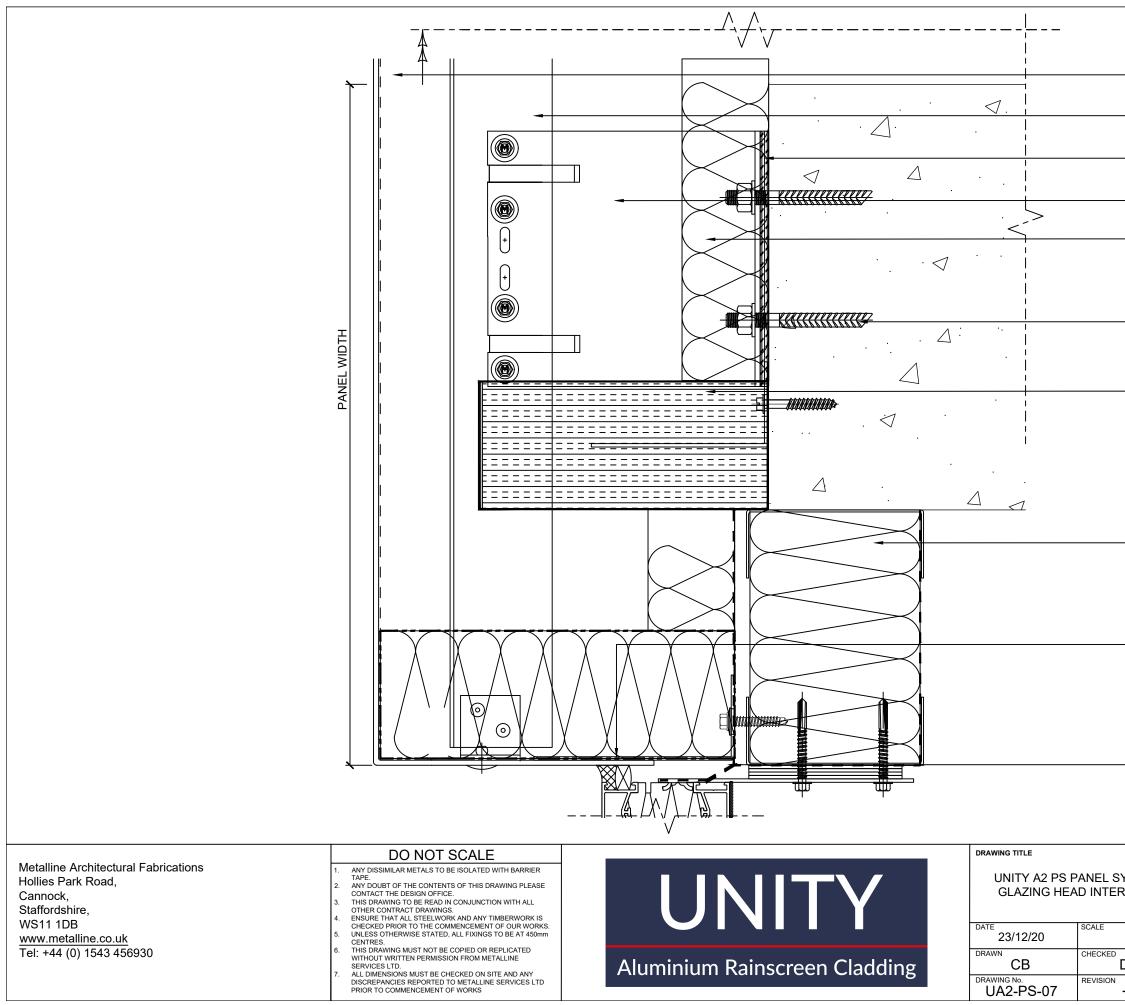

| —3MM THK UNITY A2 PS PANEL (PPC FINISH<br>- A2-S1,D0)                                                         |     |    |             |      |       |
|---------------------------------------------------------------------------------------------------------------|-----|----|-------------|------|-------|
| —100X60X2.2MM THK VERTICAL<br>ALUMINIUM 'T' SECTION                                                           |     |    |             |      |       |
| —5MM THK ISOLATION/TOLERANCE<br>PACKING SUBJECT TO REQUIREMENTS                                               |     |    |             |      |       |
| —3MM THK ALUMINUM HH BRACKET<br>(DEAD LOAD BRACKET)                                                           |     |    |             |      |       |
|                                                                                                               |     |    |             |      |       |
| -BRACKET ANCHOR IN ACCORDANCE<br>WITH STRUCTURAL CALCULATIONS                                                 |     |    |             |      |       |
|                                                                                                               |     |    |             |      |       |
|                                                                                                               |     |    |             |      |       |
|                                                                                                               |     |    |             |      |       |
| -SFS SHOWN INDICATIVE ONLY                                                                                    |     |    |             |      |       |
|                                                                                                               |     |    |             |      |       |
| MILL FINISH ALUMINIUM HEAD<br>FLASHING SUPPORT                                                                |     |    |             |      |       |
| GLAZING BY OTHERS<br>SHOWN INDICATIVE ONLY<br>SEALED BACK TO STRUCTURE<br>INDEPENDENT OF RAINSCREEN<br>SYSTEM |     |    |             |      |       |
|                                                                                                               | -   | -  | -           | -    | -     |
| SYSTEM<br>RFACE                                                                                               | -   | -  | -           | -    | -     |
|                                                                                                               | -   | -  | -           | -    | -     |
|                                                                                                               | -   | -  | -           | -    | -     |
| DB                                                                                                            | -   | -  | -           | -    | -     |
| -                                                                                                             | REV | BY | DESCRIPTION | DATE | CHK'D |
|                                                                                                               |     |    |             |      |       |