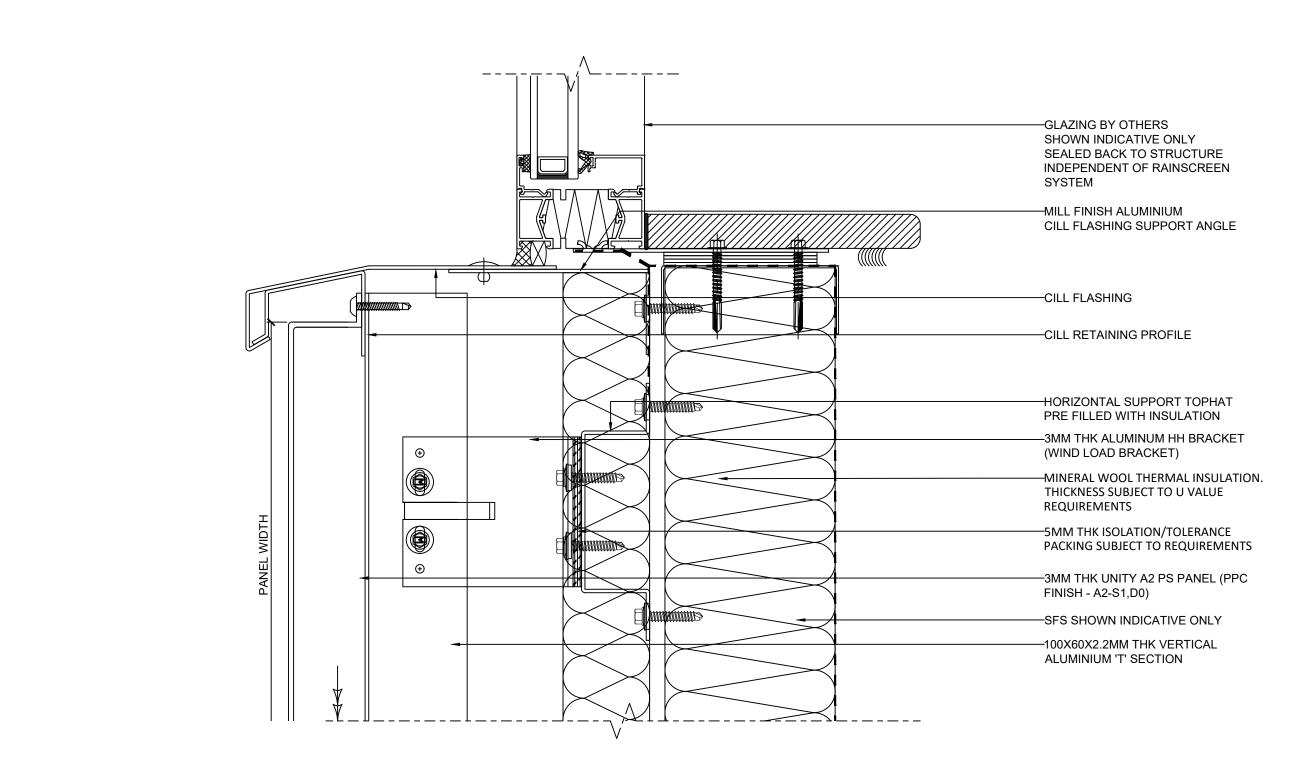

| DRAWING TITLE            |                            | -   | -  | -           | -    | -     |
|--------------------------|----------------------------|-----|----|-------------|------|-------|
|                          | ANEL SYSTEM<br>L INTERFACE | -   | 1  | -           | -    | -     |
|                          |                            | -   | ı  | -           | -    | -     |
| <sup>DATE</sup> 23/12/20 | SCALE                      | -   | -  | -           | -    | -     |
| CB                       | DB                         | -   | -  | -           | -    | -     |
| DRAWING No. UA2-PS-06    | REVISION -                 | REV | BY | DESCRIPTION | DATE | CHK'D |