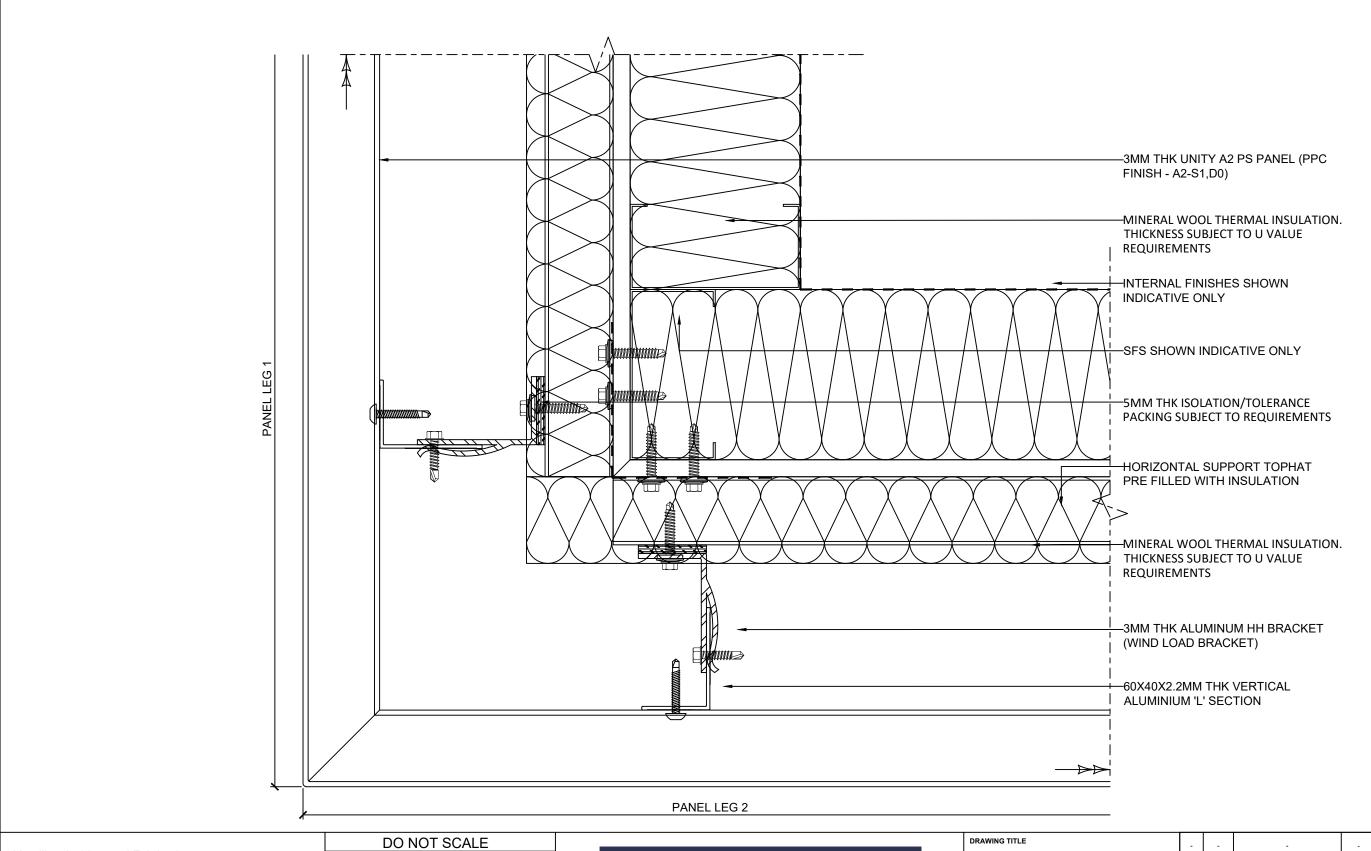

| DRAWING TITLE                                   |     |            | -   | -  | -           | -    | -     |
|-------------------------------------------------|-----|------------|-----|----|-------------|------|-------|
| UNITY A2 PS PANEL SYSTEM EXTERNAL CORNER DETAIL |     |            | -   | -  | -           | -    | -     |
|                                                 |     | -          | -   | -  | -           | -    |       |
| 23/12/2                                         | 0   | SCALE      | -   | -  | -           | -    | -     |
| DRAWN CB                                        |     | CHECKED    | -   | -  | -           | -    | -     |
| UA2-PS                                          | -04 | REVISION - | REV | BY | DESCRIPTION | DATE | CHK'D |