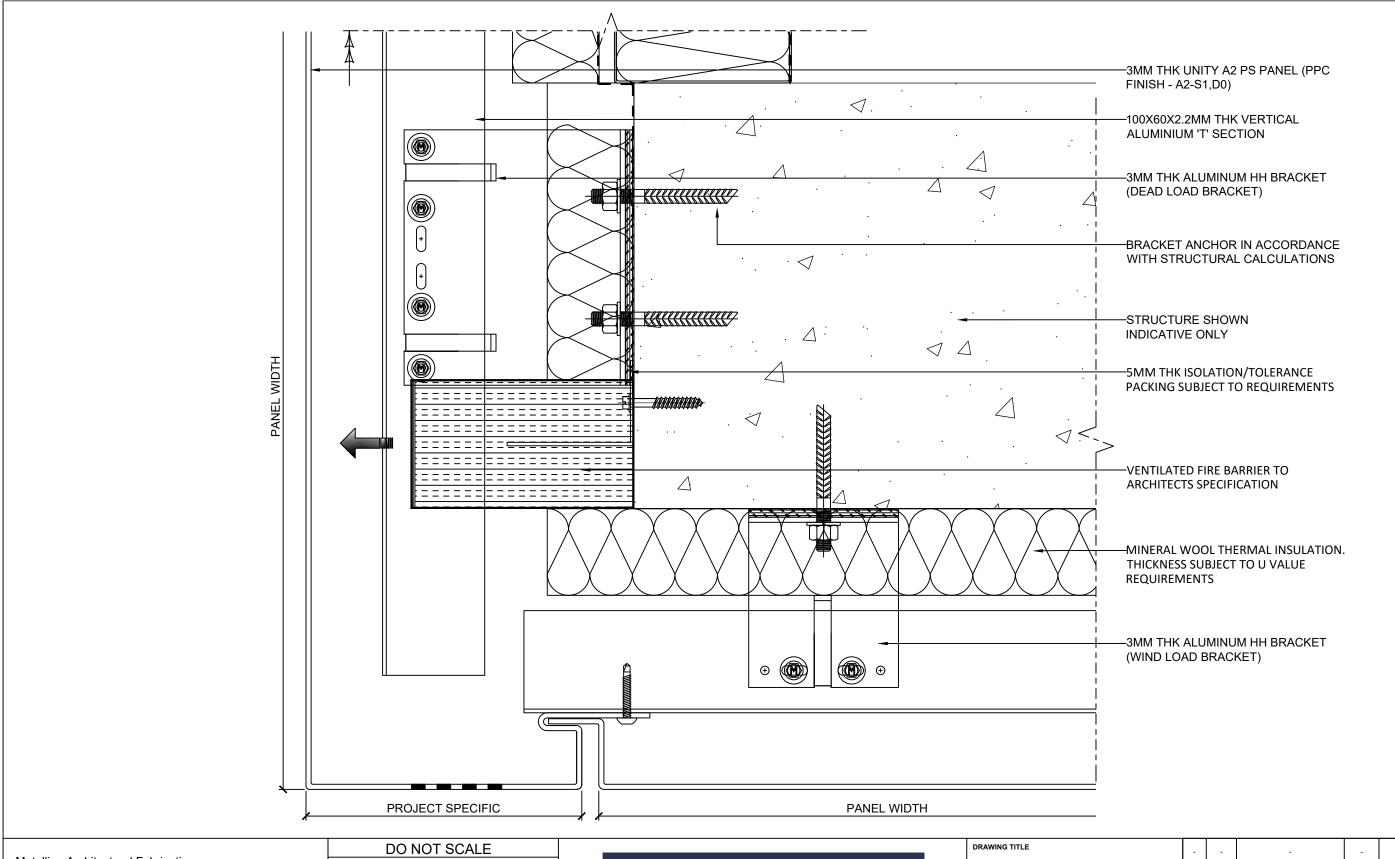

|  | UNITY A2 PS PANEL SYSTEM SOFFIT RETURN DETAIL |            | -   | -  | -           | -    | -     |
|--|-----------------------------------------------|------------|-----|----|-------------|------|-------|
|  |                                               |            | -   | ı  | -           | -    | -     |
|  |                                               |            | -   | i  | -           | -    | -     |
|  | DATE 23/12/20                                 | SCALE      | -   | -  | -           | -    | -     |
|  | CB                                            | DB         | -   | -  | -           | -    | -     |
|  | DRAWING No. UA2-PS-03                         | REVISION - | REV | BY | DESCRIPTION | DATE | CHK'D |