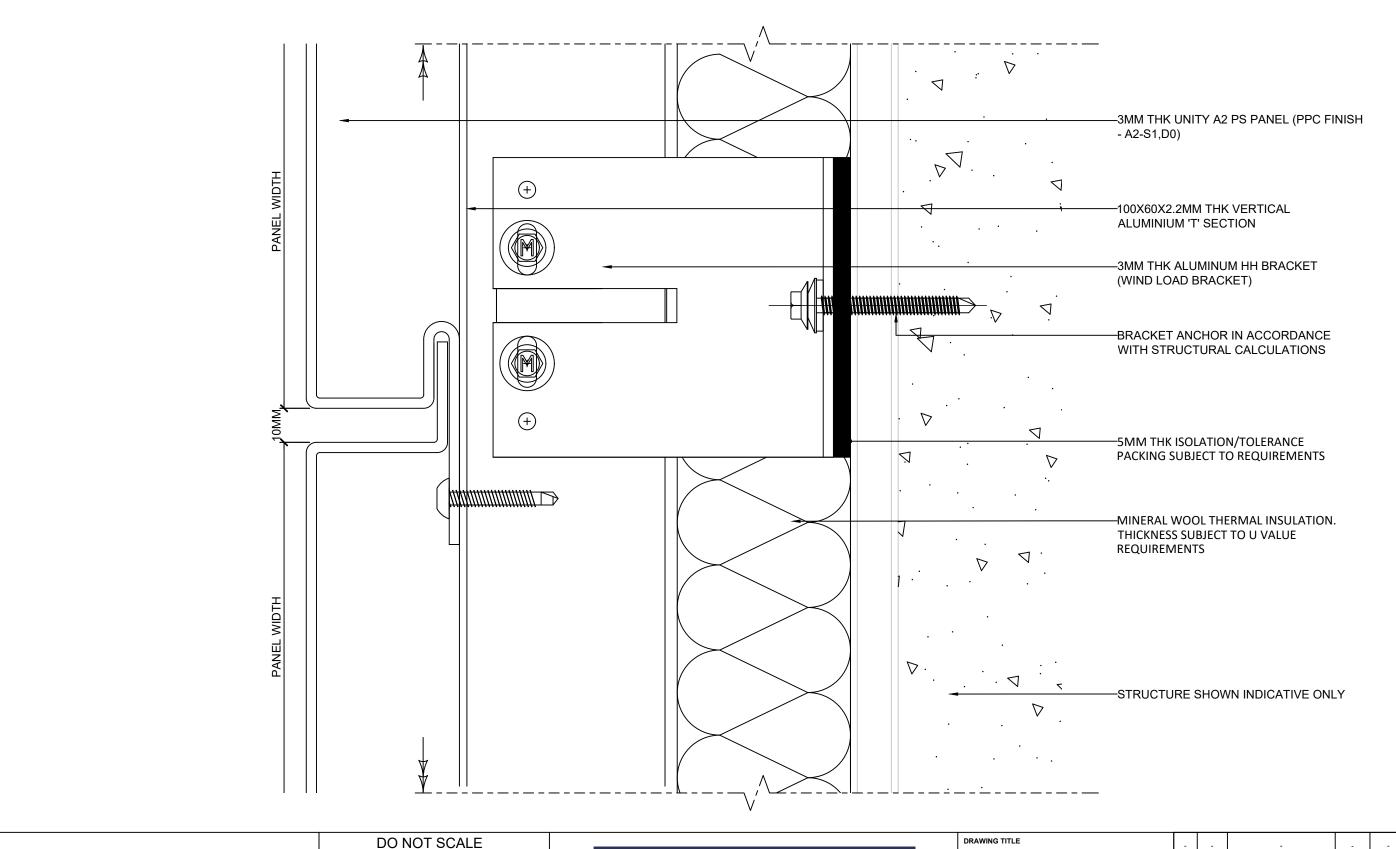

Aluminium Rainscreen Cladding

|  | UNITY A2 PS PANEL SYSTEM<br>HORIZONTAL JOINT DETAIL |            | 1   | ,  | -           | -    | -     |
|--|-----------------------------------------------------|------------|-----|----|-------------|------|-------|
|  |                                                     |            | ,   | 1  | -           | -    | -     |
|  |                                                     |            | 1   | ı  | -           | -    | -     |
|  | DATE 23/12/20                                       | SCALE      | -   | -  | -           | -    | -     |
|  | CB                                                  | DB         | -   | -  | -           | -    | -     |
|  | DRAWING No. UA2-PS-02                               | REVISION - | REV | BY | DESCRIPTION | DATE | CHK'D |