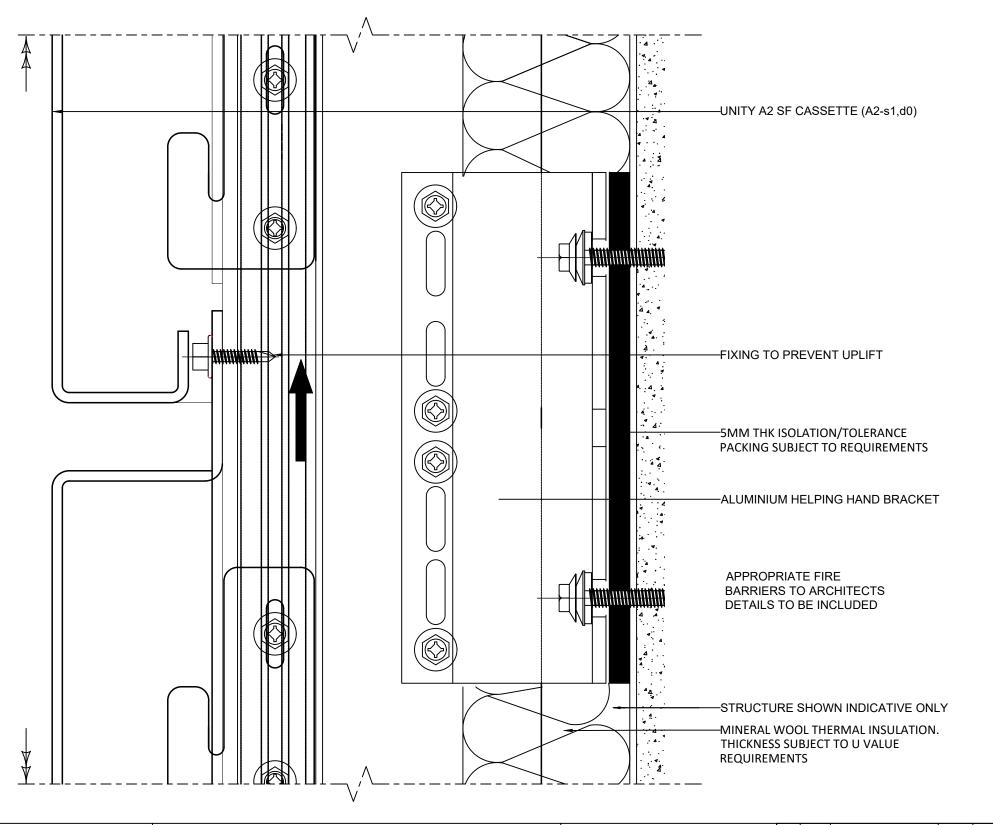

|  | UNITY A2 SF CASSETTE SYSTEM TYPICAL HORIZONTAL JOINT DETAIL |            | ,   | ,  | -           | -    | -     |
|--|-------------------------------------------------------------|------------|-----|----|-------------|------|-------|
|  |                                                             |            | •   | 1  | -           | -    | -     |
|  |                                                             |            | -   | ı  | -           | -    | -     |
|  | 08/10/2020                                                  | 1:1 @A3    | -   | 1  | -           | -    | -     |
|  | CB                                                          | DB         | -   | -  | -           | -    | -     |
|  | DRAWING No. UA2-SF-02                                       | REVISION - | REV | BY | DESCRIPTION | DATE | CHK'D |