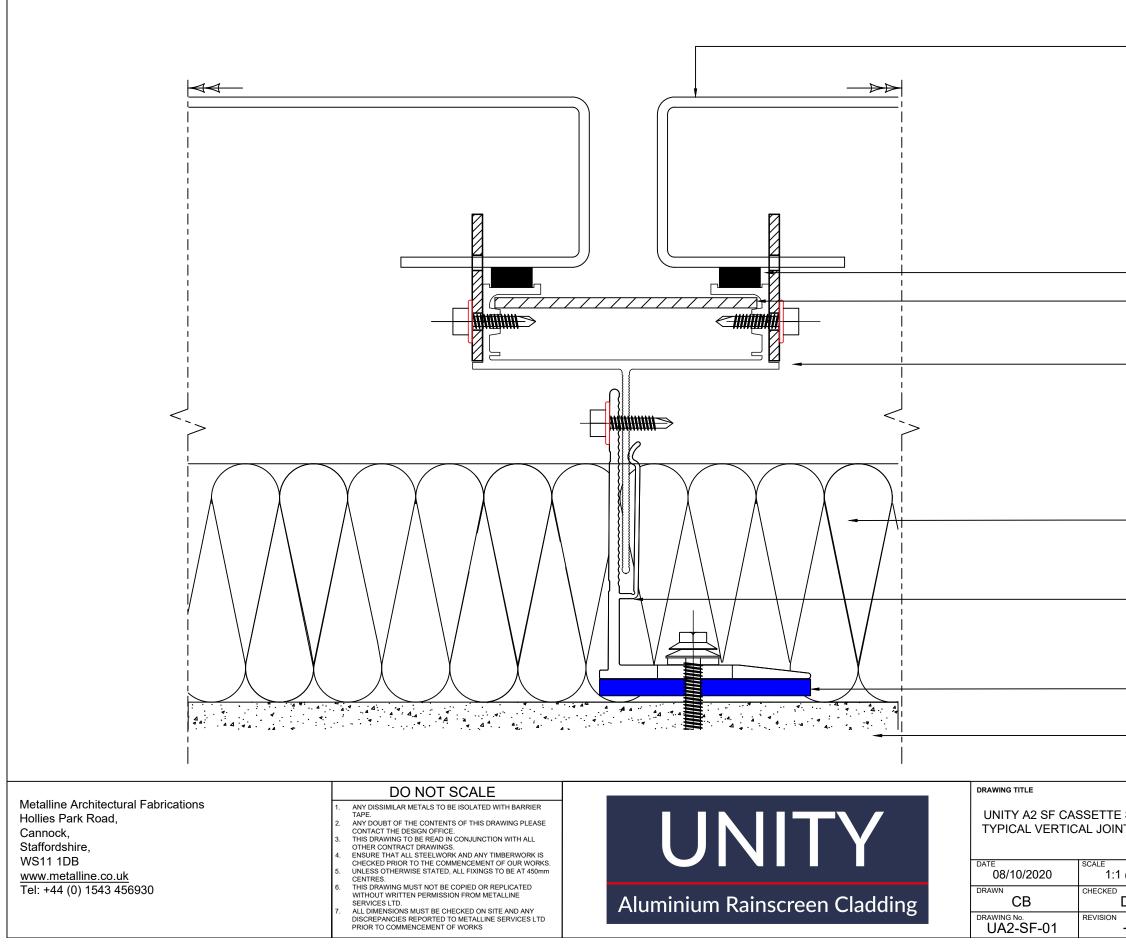

| —UNITY A2 SF CASSETTE (A2-s1,d0)                                                  |       |       |                                                    |      |       |
|-----------------------------------------------------------------------------------|-------|-------|----------------------------------------------------|------|-------|
| APPROPI<br>BARRIER<br>DETAILS                                                     | S TC  | ARC   | HITECTS                                            |      |       |
| —ANTI-RAT<br>—JOINT FL4                                                           |       |       | Þ                                                  |      |       |
| JUINTTE                                                                           | 10111 | NG    |                                                    |      |       |
| —ALUMINIUM HOOK ON HELPING HAND<br>SYSTEM                                         |       |       |                                                    |      |       |
| —MINERAL WOOL THERMAL INSULATION.<br>THICKNESS SUBJECT TO U VALUE<br>REQUIREMENTS |       |       |                                                    |      |       |
| -BRACKET ANCHOR IN ACCORDANCE<br>WITH STRUCTURAL CALCULATIONS                     |       |       |                                                    |      |       |
| PACKING S                                                                         | UBJ   | ECT T | N/TOLERANCE<br>O REQUIREMENTS<br>/N INDICATIVE ONL | Y    |       |
|                                                                                   | -     | -     | -                                                  | -    | -     |
| E SYSTEM<br>NT DETAIL                                                             | -     | -     | -                                                  | -    | -     |
|                                                                                   | -     | -     | -                                                  | -    | -     |
| 1 @A3                                                                             | -     | -     | -                                                  | -    | -     |
| DB                                                                                | -     | -     | -                                                  | -    | -     |
| _                                                                                 | REV   | BY    | DESCRIPTION                                        | DATE | CHK'I |