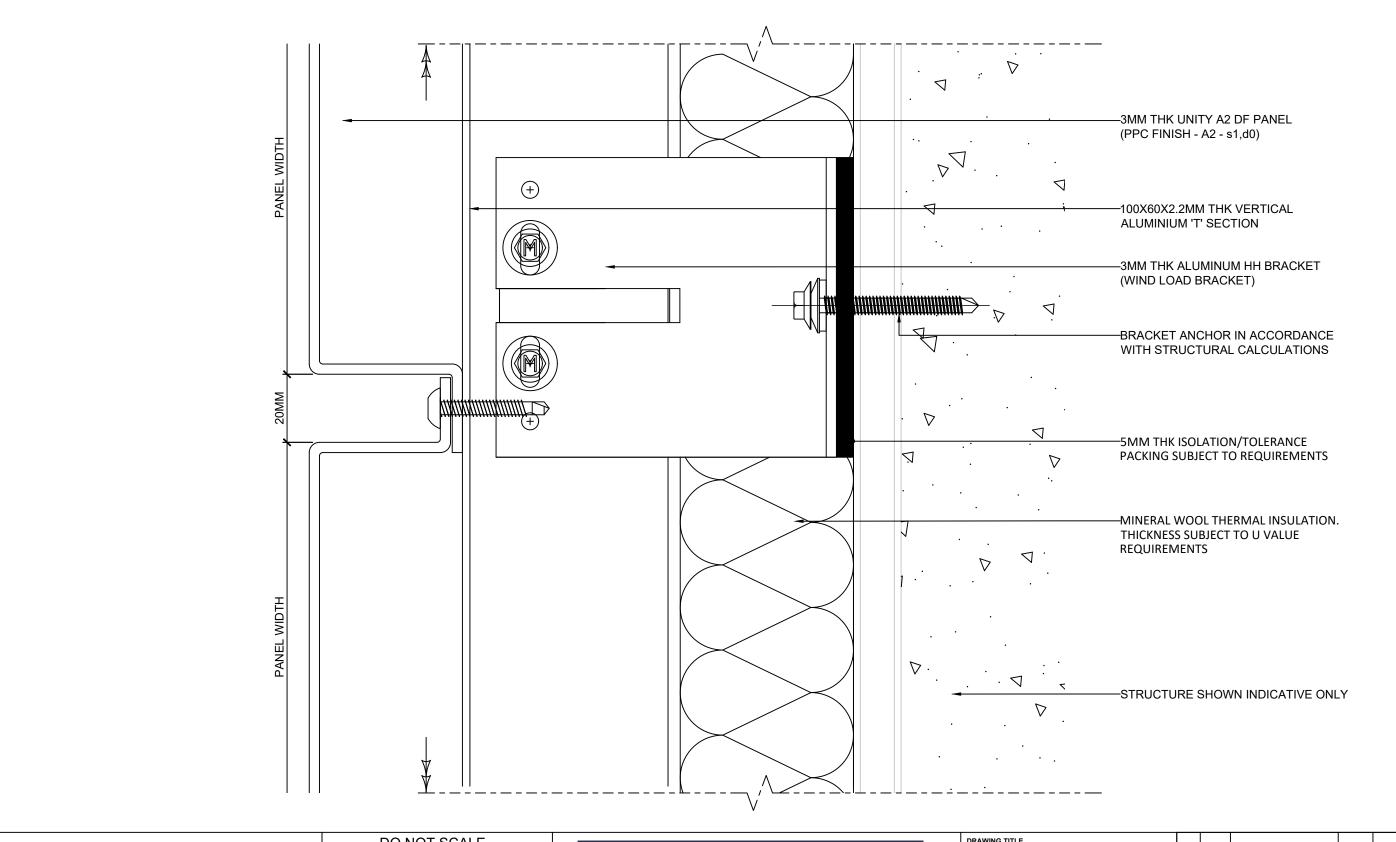

  ALL DIMENSIONS MUST BE CHECKED ON SITE AND ANY
  DISCREPANCIES REPORTED TO METALLINE SERVICES LTD
  PRIOR TO COMMENCEMENT OF WORKS

Aluminium Rainscreen Cladding

| DRAWING TITLE                                       |            |     | ,  | -           | -    | -     |
|-----------------------------------------------------|------------|-----|----|-------------|------|-------|
| UNITY A2 DF PANEL SYSTEM<br>HORIZONTAL JOINT DETAIL |            | -   | -  | -           | -    | -     |
|                                                     |            | -   | -  | -           | -    | -     |
| 28/10/20                                            | 1:1 @A3    |     | -  | -           | -    | -     |
| CB                                                  | DB         | -   | -  | -           | -    | -     |
| DRAWING No. UA2-DF-02                               | REVISION - | REV | BY | DESCRIPTION | DATE | CHK'D |