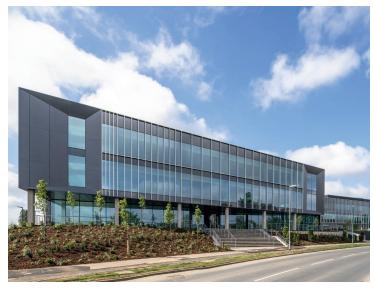

## **Unit 25 Cambridge Science Park**

## **Project Details**

Location: Cambridge

**Product: ULTIMA Insulated Spandrel Panels** 

Finishes: Dark and light bronze PPC

Unit 25 Cambridge Science Park is a state of the art facility providing laboratories and office space for Bio tech and Med Tech companies. This BREEAM Good facility was built by SDC and features an external façade of glass, metallic panels and fins for solar shading. At each corner of the building a chamfered picture frame feature of curtain walling and panels, adds to the modern design. Manufactured in 2 parts, each element was assembled using a combination of aluminium stud welding and bonding techniques developed by Metalline. The fins were then fitted to the glazed panels using an aluminium bracket support system to ensure structural integrity.