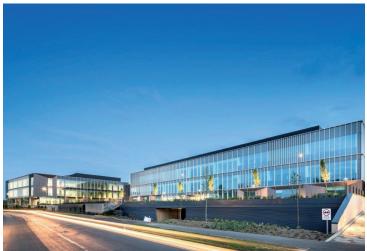

## **Unit 25 Cambridge Science Park**

## **Project Details**

Location: Cambridge

**Product: ULTIMA Insulated Spandrel Panels** 

Finishes: Dark and light bronze PPC

Unit 25 Cambridge Science Park is a state of the art facility providing laboratories and office space for Bio tech and Med Tech companies. This BREEAM Good facility was built by SDC and features an external façade of glass, metallic panels and fins for solar shading. At each corner of the building a chamfered picture frame feature of curtain walling and panels, adds to the modern design. Manufactured in 2 parts, each element was assembled using a combination of aluminium stud welding and bonding techniques developed by Metalline. The fins were then fitted to the glazed panels using an aluminium bracket support system to ensure structural integrity.