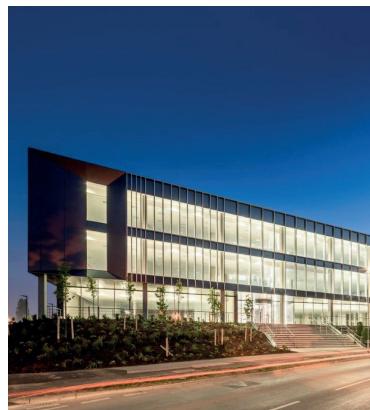

## **Unit 25 Cambridge Science Park**

## **Project Details**

Location: Cambridge

**Product: ULTIMA Insulated Spandrel Panels** 

Finishes: Dark and light bronze PPC

Unit 25 Cambridge Science Park is a state of the art facility providing laboratories and office space for Bio tech and Med Tech companies. This BREEAM Good facility was built by SDC and features an external façade of glass, metallic panels and fins for solar shading. At each corner of the building a chamfered picture frame feature of curtain walling and panels, adds to the modern design. Manufactured in 2 parts, each element was assembled using a combination of aluminium stud welding and bonding techniques developed by Metalline. The fins were then fitted to the glazed panels using an aluminium bracket support system to ensure structural integrity.