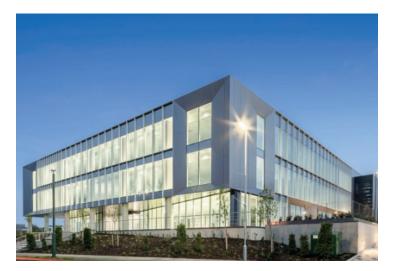

## **Unit 25 Cambridge Science Park**

## **Project Details**

Location: Cambridge

**Product: ULTIMA Insulated Spandrel Panels** 

Finishes: Dark and light bronze PPC

Unit 25 Cambridge Science Park is a state of the art facility providing laboratories and office space for Bio tech and Med Tech companies. This BREEAM Good facility was built by SDC and features an external façade of glass, metallic panels and fins for solar shading. At each corner of the building a chamfered picture frame feature of curtain walling and panels, adds to the modern design. Manufactured in 2 parts, each element was assembled using a combination of aluminium stud welding and bonding techniques developed by Metalline. The fins were then fitted to the glazed panels using an aluminium bracket support system to ensure structural integrity.