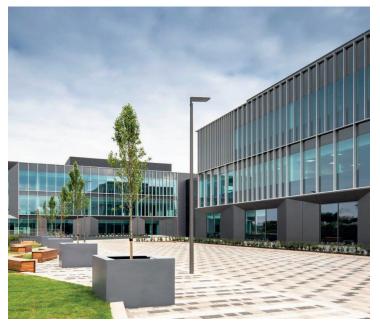

## **Unit 25 Cambridge Science Park**

## **Project Details**

Location: Cambridge

**Product: ULTIMA Insulated Spandrel Panels** 

Finishes: Dark and light bronze PPC

Unit 25 Cambridge Science Park is a state of the art facility providing laboratories and office space for Bio tech and Med Tech companies. This BREEAM Good facility was built by SDC and features an external façade of glass, metallic panels and fins for solar shading. At each corner of the building a chamfered picture frame feature of curtain walling and panels, adds to the modern design. Manufactured in 2 parts, each element was assembled using a combination of aluminium stud welding and bonding techniques developed by Metalline. The fins were then fitted to the glazed panels using an aluminium bracket support system to ensure structural integrity.