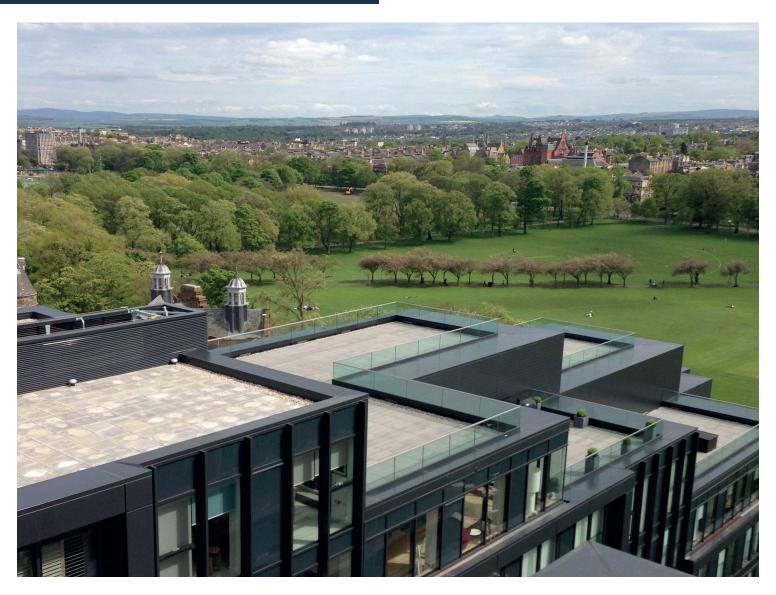

## **Project Details**

**Location:** Edinburgh

**Products:** Feature Beam and Copings

Finishes: N/A

Quartermile is a development in the heart of Edinburgh, located on the site of the former Victorian Royal Infirmary. Metalline have been involved with the Quartermile project from it's very beginning, producing high-quality aluminium fabrications from building to building. The project is due to finish in 2019, and Metalline are continuously providing a variety of products for the remainder of the development's lifespan. Quartermile is a development in the heart of Edinburgh, located on the site of the former Victorian Royal Infirmary. Neighbouring the University of Edinburgh and famous Meadows Park, Quartermile is one of the most sought-after pieces of land in the Scottish capital. Development over the last 10 years has seen the UNESCO world heritage site transformed into an iconic piece of Edinburgh architecture.