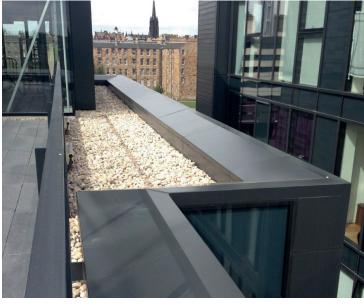

## **Project Details**

**Location:** Edinburgh

**Products:** Feature Beam and Copings

Finishes: N/A

Quartermile is a development in the heart of Edinburgh, located on the site of the former Victorian Royal Infirmary. Metalline have been involved with the Quartermile project from it's very beginning, producing high-quality aluminium fabrications from building to building. The project is due to finish in 2019, and Metalline are continuously providing a variety of products for the remainder of the development's lifespan. Quartermile is a development in the heart of Edinburgh, located on the site of the former Victorian Royal Infirmary. Neighbouring the University of Edinburgh and famous Meadows Park, Quartermile is one of the most sought-after pieces of land in the Scottish capital. Development over the last 10 years has seen the UNESCO world heritage site transformed into an iconic piece of Edinburgh architecture.