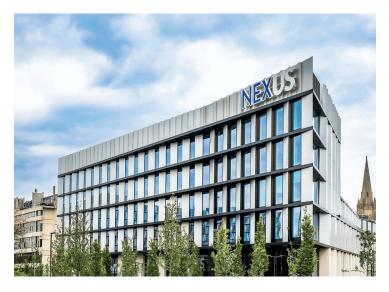

## **Nexus - University of Leeds**

## **Project Details**

Location: Leeds

**Product: UNITY Aluminium Rainscreen Panels** 

Finishes: Anodised silver and two tone striped anodised bronze

The University of Leeds new Nexus Innovation and Enterprise centre is a stunning example of how a building's modern exterior envelope can sit harmoniously within an existing campus setting. Over 3000m² of aluminium rainscreen panels were supplied in varying lengths up to 4000mm length x 2000mm wide. The panels were then individually referenced and then installed together to achieve the desired effect. In addition Metalline also supplied fascias and soffits together with their range of perforated rainscreen panels, finished in a black polyester powder coating that added a further dimension to the finish of the building's façade.