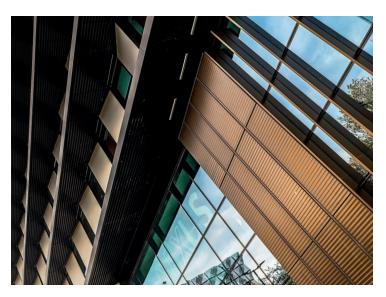

## **Project Details**

Location: Leeds

**Product: UNITY Aluminium Rainscreen Panels** 

Finishes: Anodised silver and two tone striped anodised bronze

The University of Leeds new Nexus Innovation and Enterprise centre is a stunning example of how a building's modern exterior envelope can sit harmoniously within an existing campus setting. Over 3000m² of aluminium rainscreen panels were supplied in varying lengths up to 4000mm length x 2000mm wide. The panels were then individually referenced and then installed together to achieve the desired effect. In addition Metalline also supplied fascias and soffits together with their range of perforated rainscreen panels, finished in a black polyester powder coating that added a further dimension to the finish of the building's façade.