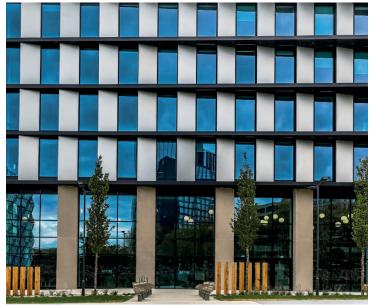

## **Project Details**

Location: Leeds

**Product: UNITY Aluminium Rainscreen Panels** 

Finishes: Anodised silver and two tone striped anodised bronze

The University of Leeds new Nexus Innovation and Enterprise centre is a stunning example of how a building's modern exterior envelope can sit harmoniously within an existing campus setting. Over 3000m² of aluminium rainscreen panels were supplied in varying lengths up to 4000mm length x 2000mm wide. The panels were then individually referenced and then installed together to achieve the desired effect. In addition Metalline also supplied fascias and soffits together with their range of perforated rainscreen panels, finished in a black polyester powder coating that added a further dimension to the finish of the building's façade.