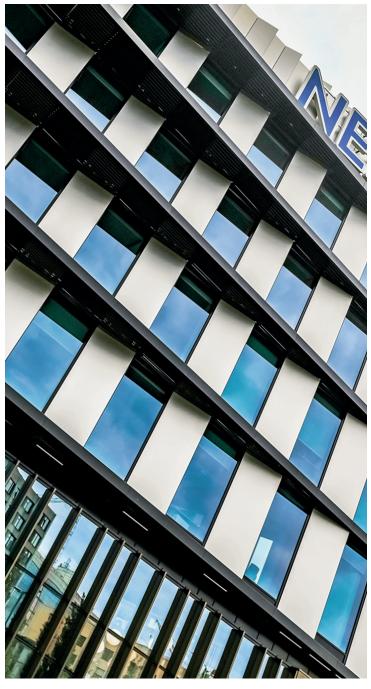

## **Project Details**

Location: Leeds

**Product: UNITY Aluminium Rainscreen Panels** 

Finishes: Anodised silver and two tone striped anodised bronze

The University of Leeds new Nexus Innovation and Enterprise centre is a stunning example of how a building's modern exterior envelope can sit harmoniously within an existing campus setting. Over 3000m² of aluminium rainscreen panels were supplied in varying lengths up to 4000mm length x 2000mm wide. The panels were then individually referenced and then installed together to achieve the desired effect. In addition Metalline also supplied fascias and soffits together with their range of perforated rainscreen panels, finished in a black polyester powder coating that added a further dimension to the finish of the building's façade.