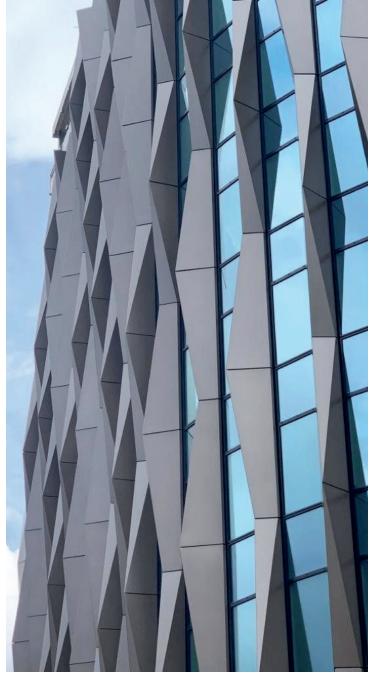

## **Project Details**

Location: London

Products: Bespoke 3D twisted fins

Finishes: Finished in dark and light bronze PPC

Metalline have produced a range of bespoke 3D twisted fins that willtake centre stage on the exterior of the redeveloped Minories Hotel. Working in close co-operation with the building envelope and façade contractor Colorminium, Metalline have produced a range of bespoke 3D twisted fins that will when complete take centre stage on the exterior of the redeveloped Minories Hotel in the City of London. This stunning feature was the brainchild of ACME architects who in collaboration with The Murphy Façade studio have designed a series of full storey aluminium fins that clad the existing precast frame and create a bridge between that and the unitised glazing.