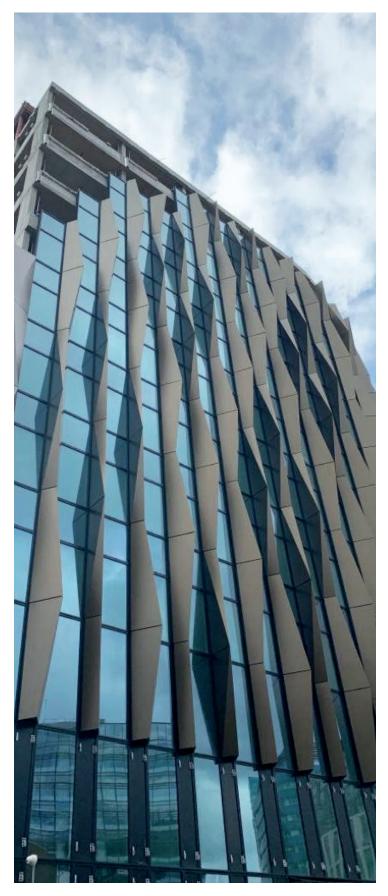

## **Project Details**

Location: London

Products: Bespoke 3D twisted fins

Finishes: Finished in dark and light bronze PPC

Metalline have produced a range of bespoke 3D twisted fins that willtake centre stage on the exterior of the redeveloped Minories Hotel. Working in close co-operation with the building envelope and façade contractor Colorminium, Metalline have produced a range of bespoke 3D twisted fins that will when complete take centre stage on the exterior of the redeveloped Minories Hotel in the City of London. This stunning feature was the brainchild of ACME architects who in collaboration with The Murphy Façade studio have designed a series of full storey aluminium fins that clad the existing precast frame and create a bridge between that and the unitised glazing.