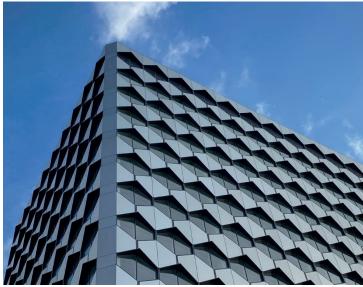

## **Project Details**

**Location:** Birmingham

**Products:** ULTIMA Insulated Spandrel Panels, UNITY Aluminium Rainscreen Panels

Finishes: Black polyester powder coating

The HMRC regional hub at the Arena Central complex in Birmingham has provided over 240,000 sqft of grade A commercial space over its ground and 13 upper floors. The building features an external envelope of geometric glass and aluminium facades that create an iconic feature to this area of central Birmingham. The detailed design of the building's façade demanded a uniformity of colours which was achieved using a single ingot of J57S Up aluminium. The ULTIMA Insulated Spandrel Panels were finished in a black polyester powder coating. The individual UNITY rainscreen panels were supplied in a two – tone specialist 1934 and 1953 Unatex silver anodised finish.