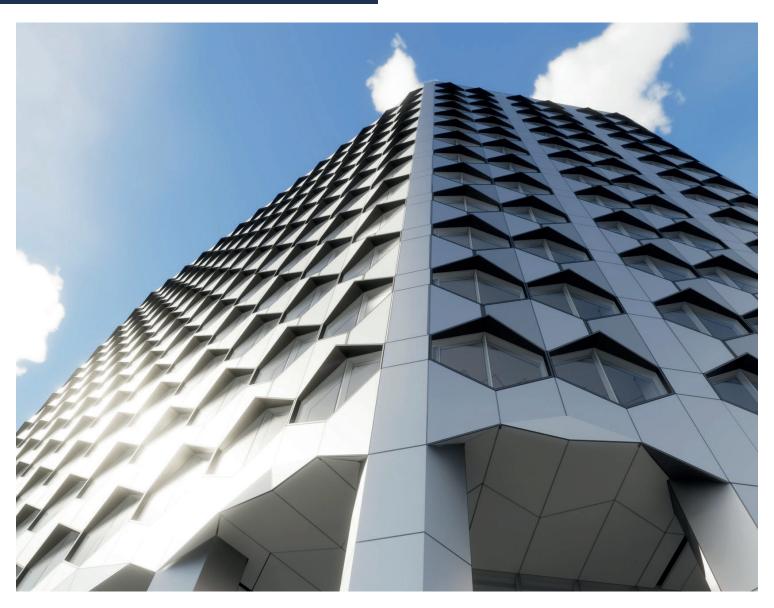

## **Project Details**

**Location:** Birmingham

**Products:** ULTIMA Insulated Spandrel Panels, UNITY Aluminium Rainscreen Panels

Finishes: Black polyester powder coating

The HMRC regional hub at the Arena Central complex in Birmingham has provided over 240,000 sqft of grade A commercial space over its ground and 13 upper floors. The building features an external envelope of geometric glass and aluminium facades that create an iconic feature to this area of central Birmingham. The detailed design of the building's façade demanded a uniformity of colours which was achieved using a single ingot of J57S Up aluminium. The ULTIMA Insulated Spandrel Panels were finished in a black polyester powder coating. The individual UNITY rainscreen panels were supplied in a two – tone specialist 1934 and 1953 Unatex silver anodised finish.