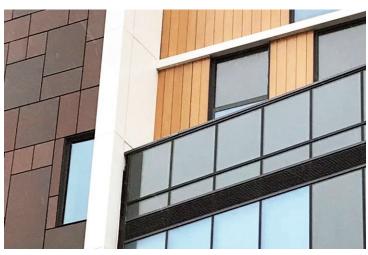

## **Project Details**

Location: Bournemouth

Product: UNITY SF A2 & UNITY TF A2

Finishes: Wood effect

The project focused on faithfully reproducing the original design by integrating Metalline's UNITY A2 Secret Fix rainscreen system, renowned for its non-combustible cassette design and easy installation. This system, chosen for its excellent fire performance, UV resistance, and seamless appearance, was complimented by UNITY A2 Through Fix panels with a wood effect, ensuring harmony with the original façade while offering benefits like UV resistance, durability, and cost-effectiveness.