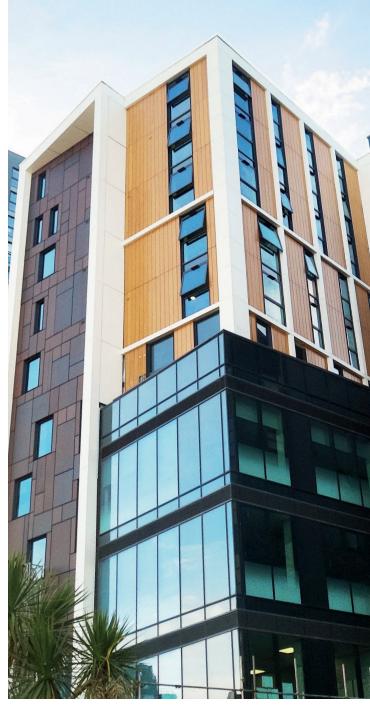

## **Project Details**

Location: Bournemouth

Product: UNITY SF A2 & UNITY TF A2

Finishes: Wood effect

The project focused on faithfully reproducing the original design by integrating Metalline's UNITY A2 Secret Fix rainscreen system, renowned for its non-combustible cassette design and easy installation. This system, chosen for its excellent fire performance, UV resistance, and seamless appearance, was complimented by UNITY A2 Through Fix panels with a wood effect, ensuring harmony with the original façade while offering benefits like UV resistance, durability, and cost-effectiveness.