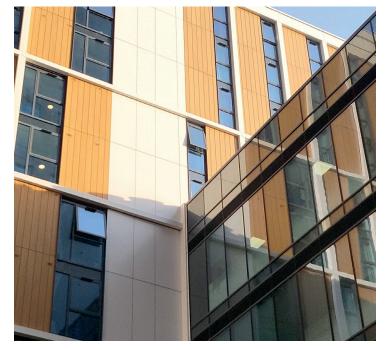

## **Project Details**

Location: Bournemouth

Product: UNITY SF A2 & UNITY TF A2

Finishes: Wood effect

The project focused on faithfully reproducing the original design by integrating Metalline's UNITY A2 Secret Fix rainscreen system, renowned for its non-combustible cassette design and easy installation. This system, chosen for its excellent fire performance, UV resistance, and seamless appearance, was complimented by UNITY A2 Through Fix panels with a wood effect, ensuring harmony with the original façade while offering benefits like UV resistance, durability, and cost-effectiveness.