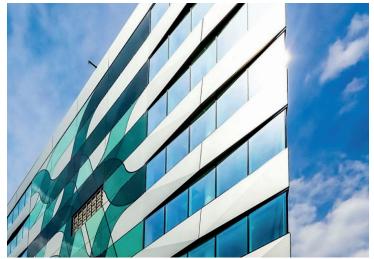

## **Project Details**

Location: Bristol

Product: UNITY Aluminium Rainscreen Panels

Finishes: PPC in champagne and sea foam green

Metalline supplied and manufactured over 3000m² of bespoke aluminium rainscreen panels which included large 4.0metre x 2.0metre panels featuring a 3D effect diagonal crease across each panel to enhance the light and shaded appearance of the façade. Each of these panels were finished and delivered in batch quantity to ensure continuity of colour. Working closely with Darling Associates and Glassolutions, Metalline produced a special bespoke support bracket to accommodate the 3D effect panels. These were pre-assembled in factory-controlled conditions to shorten installation time on site.