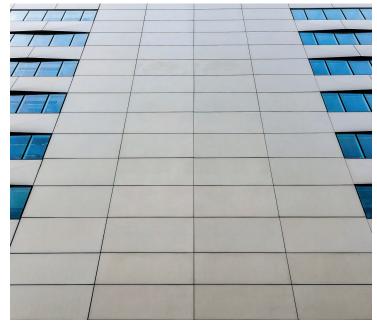

## **Project Details**

Location: Bristol

Product: UNITY Aluminium Rainscreen Panels

Finishes: PPC in champagne and sea foam green

Metalline supplied and manufactured over 3000m² of bespoke aluminium rainscreen panels which included large 4.0metre x 2.0metre panels featuring a 3D effect diagonal crease across each panel to enhance the light and shaded appearance of the façade. Each of these panels were finished and delivered in batch quantity to ensure continuity of colour. Working closely with Darling Associates and Glassolutions, Metalline produced a special bespoke support bracket to accommodate the 3D effect panels. These were pre-assembled in factory-controlled conditions to shorten installation time on site.