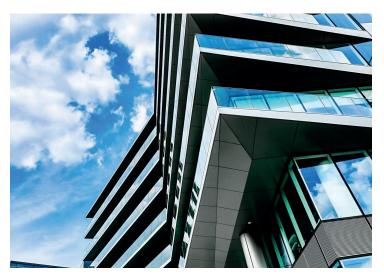

## **Project Details**

Location: Bristol

Product: UNITY Aluminium Rainscreen Panels

Finishes: PPC in champagne and sea foam green

Metalline supplied and manufactured over 3000m² of bespoke aluminium rainscreen panels which included large 4.0metre x 2.0metre panels featuring a 3D effect diagonal crease across each panel to enhance the light and shaded appearance of the façade. Each of these panels were finished and delivered in batch quantity to ensure continuity of colour. Working closely with Darling Associates and Glassolutions, Metalline produced a special bespoke support bracket to accommodate the 3D effect panels. These were pre-assembled in factory-controlled conditions to shorten installation time on site.