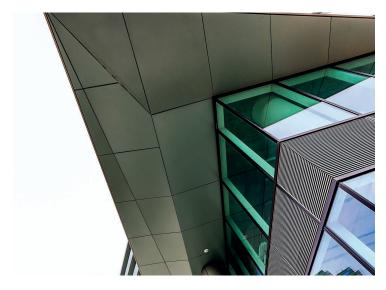

## **Project Details**

Location: Bristol

Product: UNITY Aluminium Rainscreen Panels

Finishes: PPC in champagne and sea foam green

Metalline supplied and manufactured over 3000m² of bespoke aluminium rainscreen panels which included large 4.0metre x 2.0metre panels featuring a 3D effect diagonal crease across each panel to enhance the light and shaded appearance of the façade. Each of these panels were finished and delivered in batch quantity to ensure continuity of colour. Working closely with Darling Associates and Glassolutions, Metalline produced a special bespoke support bracket to accommodate the 3D effect panels. These were pre-assembled in factory-controlled conditions to shorten installation time on site.