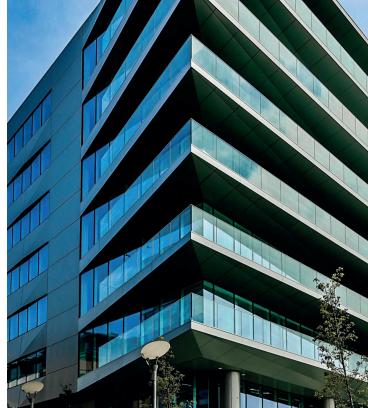

## 3 Glass Wharf, Temple Quarter

## **Project Details**

Location: Bristol

Product: UNITY Aluminium Rainscreen Panels

Finishes: PPC in champagne and sea foam green

Metalline supplied and manufactured over 3000m² of bespoke aluminium rainscreen panels which included large 4.0metre x 2.0metre panels featuring a 3D effect diagonal crease across each panel to enhance the light and shaded appearance of the façade. Each of these panels were finished and delivered in batch quantity to ensure continuity of colour. Working closely with Darling Associates and Glassolutions, Metalline produced a special bespoke support bracket to accommodate the 3D effect panels. These were pre-assembled in factory-controlled conditions to shorten installation time on site.