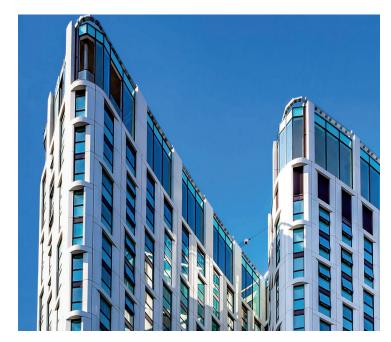

## **Canary Wharf Residential Project**

## **Project Details**

Location: London

Product: UNITY Aluminium Rainscreen Panels

Finishes: PPC in stone texture

Rainscreen cladding specialists Metalline are the first to use an innovative stone textured finish on their range of CWCT certified UNITY rainscreen cladding panels. The finish, which to the naked eye looks like stone is a perfect substitute for natural stone cladding panels and offers a range of cost saving benefits. The use of aluminum also offers the architect more design options. Presenting this finish allowed Metalline to outline the huge cost savings that could be achieved by specifying their aluminium UNITY rainscreen panel with the new stone textured PPC applied.