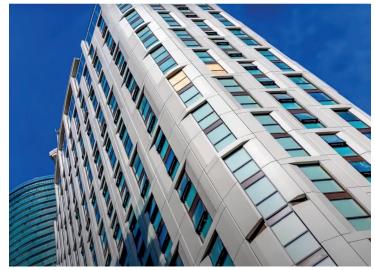

## **Canary Wharf Residential Project**

## **Project Details**

Location: London

Product: UNITY Aluminium Rainscreen Panels

Finishes: PPC in stone texture

Rainscreen cladding specialists Metalline are the first to use an innovative stone textured finish on their range of CWCT certified UNITY rainscreen cladding panels. The finish, which to the naked eye looks like stone is a perfect substitute for natural stone cladding panels and offers a range of cost saving benefits. The use of aluminum also offers the architect more design options. Presenting this finish allowed Metalline to outline the huge cost savings that could be achieved by specifying their aluminium UNITY rainscreen panel with the new stone textured PPC applied.