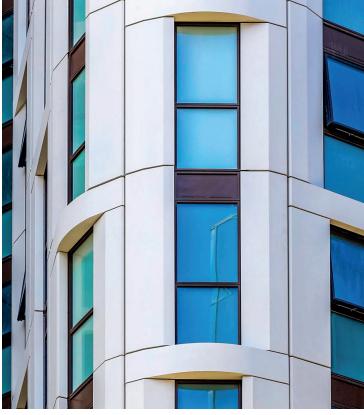

## **Canary Wharf Residential Project**

## **Project Details**

Location: London

Product: UNITY Aluminium Rainscreen Panels

Finishes: PPC in stone texture

Rainscreen cladding specialists Metalline are the first to use an innovative stone textured finish on their range of CWCT certified UNITY rainscreen cladding panels. The finish, which to the naked eye looks like stone is a perfect substitute for natural stone cladding panels and offers a range of cost saving benefits. The use of aluminum also offers the architect more design options. Presenting this finish allowed Metalline to outline the huge cost savings that could be achieved by specifying their aluminium UNITY rainscreen panel with the new stone textured PPC applied.