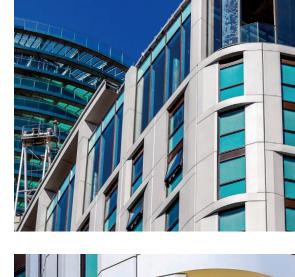

## **Canary Wharf Residential Project**

## **Project Details**

Location: London

Product: UNITY Aluminium Rainscreen Panels

Finishes: PPC in stone texture

Rainscreen cladding specialists Metalline are the first to use an innovative stone textured finish on their range of CWCT certified UNITY rainscreen cladding panels. The finish, which to the naked eye looks like stone is a perfect substitute for natural stone cladding panels and offers a range of cost saving benefits. The use of aluminum also offers the architect more design options. Presenting this finish allowed Metalline to outline the huge cost savings that could be achieved by specifying their aluminium UNITY rainscreen panel with the new stone textured PPC applied.