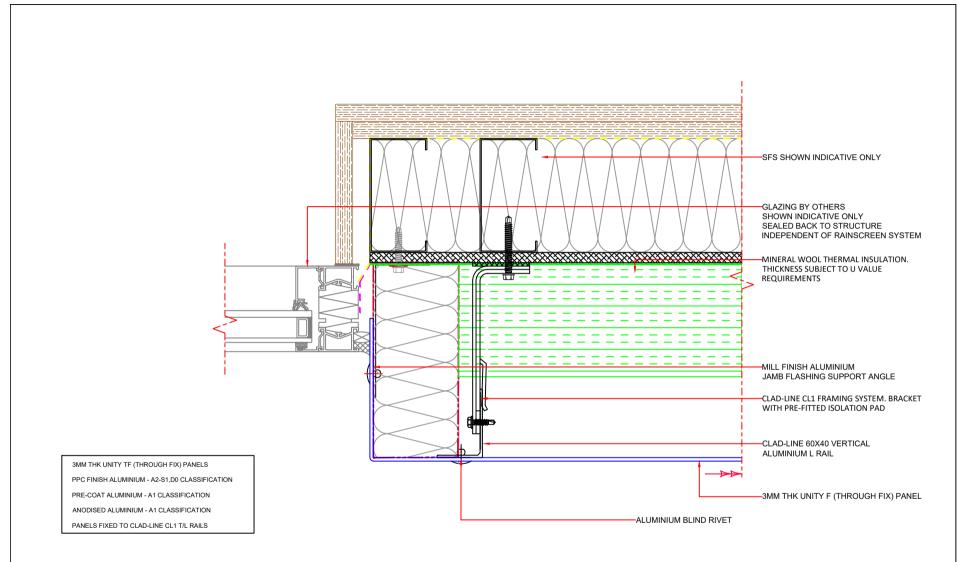

|  | DRAWING TITLE  UNITY TF PANEL SYSTEM GLAZING JAMB INTERFACE |            | ,   |    | -           | -    |       |
|--|-------------------------------------------------------------|------------|-----|----|-------------|------|-------|
|  |                                                             |            | -   |    | -           | -    | -     |
|  |                                                             |            | -   |    | -           | ,    | -     |
|  | 2/1/24                                                      | NTS        | -   | -  | -           |      | -     |
|  | CB                                                          | DB         | -   | -  | =           |      | -     |
|  | UA2-TFCL-T09                                                | REVISION - | REV | BY | DESCRIPTION | DATE | CHK'D |