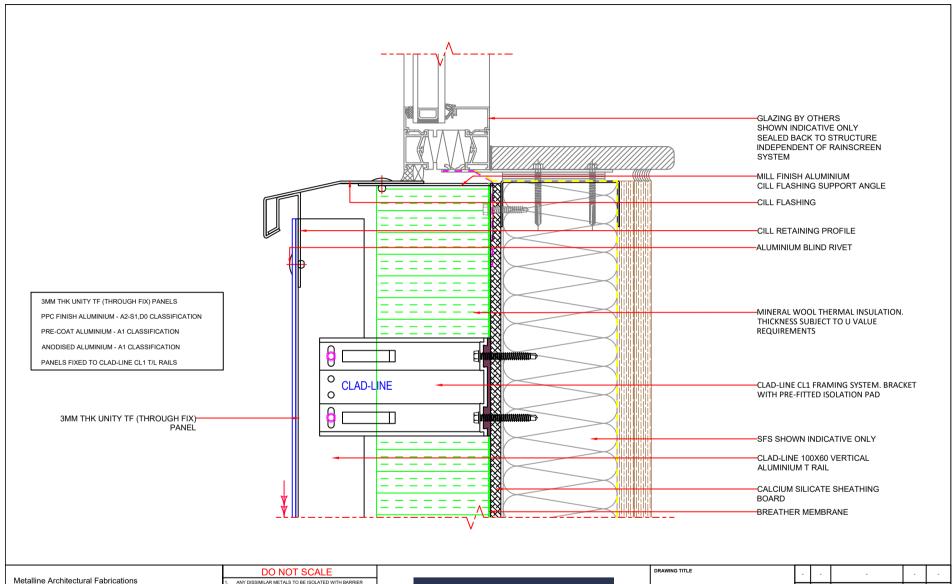

|  | DRAWING TITLE  UNITY TF PANEL SYSTEM GLAZING CILL INTERFACE |            | -   | -   | -           |      | -     |
|--|-------------------------------------------------------------|------------|-----|-----|-------------|------|-------|
|  |                                                             |            | -   | - 1 | -           | -    | -     |
|  |                                                             |            | -   | -   | -           |      | -     |
|  | 2/1/24                                                      | NTS        | -   | -   | =           |      | -     |
|  | CB                                                          | DB         | -   | -   | ÷           |      | -     |
|  | DRAWING No.<br>UA2-TFCL-T06                                 | REVISION - | REV | BY  | DESCRIPTION | DATE | CHK'D |