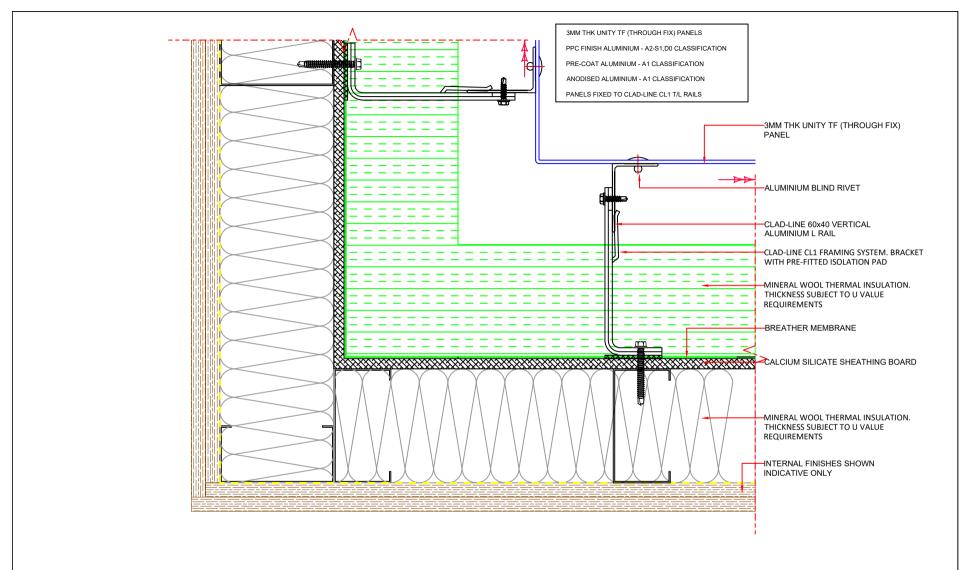

|  | DRAWING TITLE  UNITY TF PANEL SYSTEM  INTERNAL CORNER DETAIL |            | -   | -  | -           | -    | -     |
|--|--------------------------------------------------------------|------------|-----|----|-------------|------|-------|
|  |                                                              |            | -   |    | -           | -    |       |
|  |                                                              |            | -   |    | -           | -    | ,     |
|  | 2/1/24                                                       | NTS        | -   | -  | -           | -    | -     |
|  | CB                                                           | DB         | -   | -  | -           |      | -     |
|  | DRAWING No.<br>UA2-TFCL-T05                                  | REVISION - | REV | BY | DESCRIPTION | DATE | CHK'D |