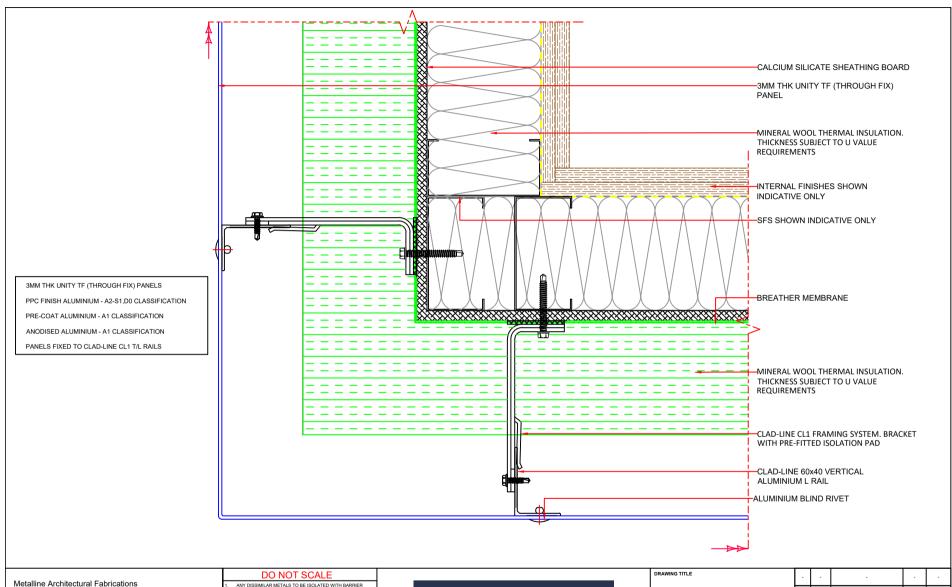

  ALL DIMENSIONS MUST BE CHECKED ON SITE AND ANY DISCREPANCIES REPORTED TO METALLINE SERVICES LTD PRIOR TO COMMENCEMENT OF METALLINE SERVICES LTD PRIOR TO COMMENCEMENT OF WORKS.

|  | DRAWING TITLE  UNITY TF PANEL SYSTEM  EXTERNAL CORNER DETAIL |            | -   | -   | -           |      | -     |
|--|--------------------------------------------------------------|------------|-----|-----|-------------|------|-------|
|  |                                                              |            | -   | - 1 | -           |      |       |
|  |                                                              |            | -   |     | -           |      | ,     |
|  | 2/1/24                                                       | NTS NTS    | -   | -   | -           |      | -     |
|  | CB                                                           | DB         | -   | -   | ÷           |      | -     |
|  | UA2-TFCL-T04                                                 | REVISION - | REV | BY  | DESCRIPTION | DATE | CHK'D |