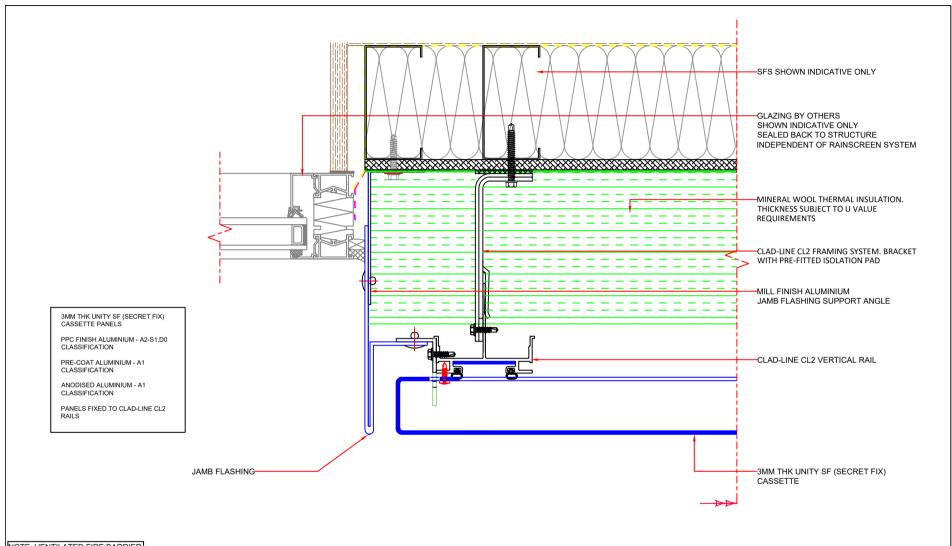

|  | UNITY SF PANEL SYSTEM GLAZING JAMB INTERFACE |            | -   | -  | -           | -    | -     |
|--|----------------------------------------------|------------|-----|----|-------------|------|-------|
|  |                                              |            | -   |    | -           |      | -     |
|  |                                              |            | -   |    | -           |      |       |
|  | 2/1/24                                       | NTS        | -   | -  | =           | -    | -     |
|  | CB                                           | DB         | -   | -  | ÷           | -    | -     |
|  | DRAWING No.<br>UA2-SFCL-T08                  | REVISION - | REV | BY | DESCRIPTION | DATE | CHK'D |