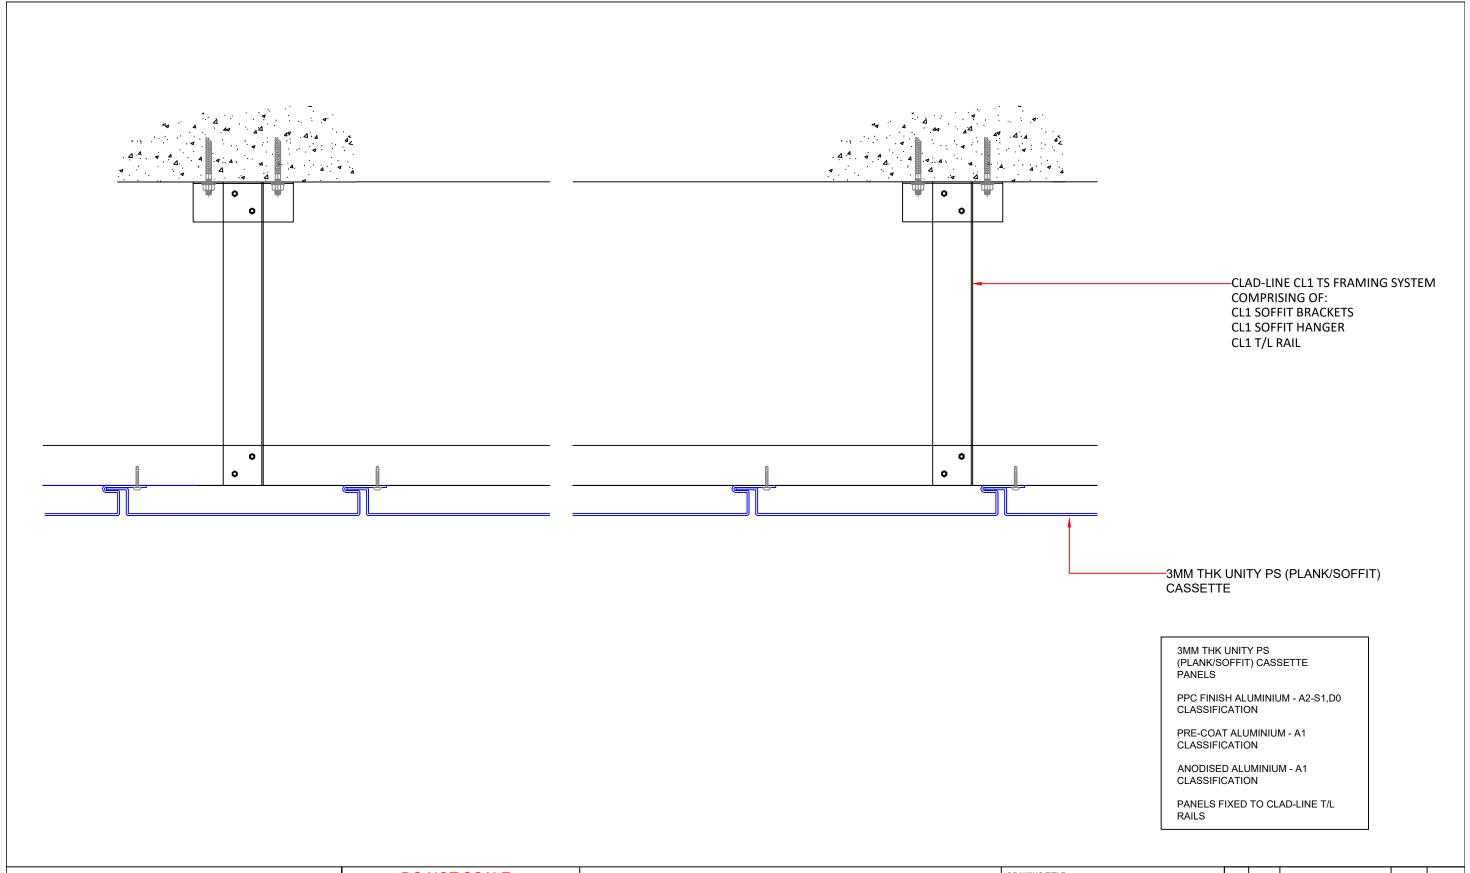

| DRAWING TITLE                               |            | -   | -  | -           | -    | -     |
|---------------------------------------------|------------|-----|----|-------------|------|-------|
| UNITY PS PANEL SYSTEM TYPICAL SOFFIT DETAIL |            | -   | -  | -           | -    | -     |
|                                             |            | -   | -  | -           | -    | -     |
| 2/1/24                                      | NTS        | -   | -  | -           | -    | -     |
| CB                                          | CHECKED    | -   | -  | -           | -    | -     |
| DRAWING No. UA2-PSCL-T10                    | REVISION - | REV | BY | DESCRIPTION | DATE | CHK'D |