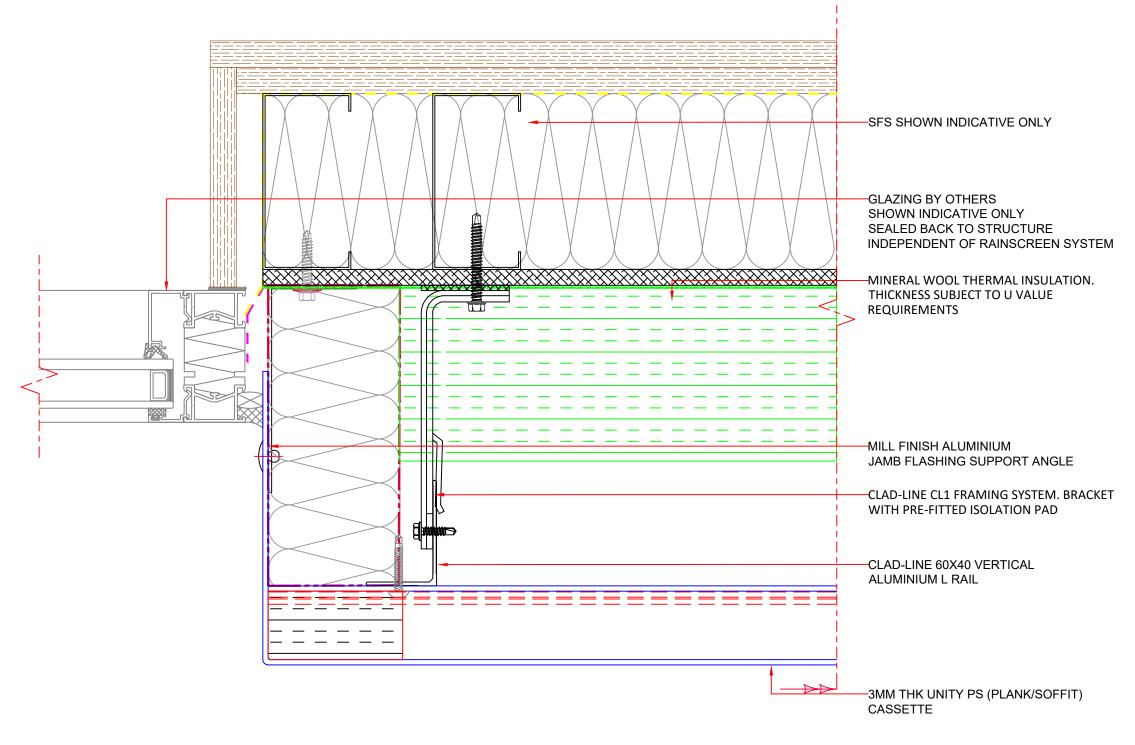

3MM THK UNITY PS (PLANK/SOFFIT) CASSETTE

PPC FINISH ALUMINIUM - A2-S1,D0 CLASSIFICATION

PRE-COAT ALUMINIUM - A1 CLASSIFICATION

ANODISED ALUMINIUM - A1 CLASSIFICATION

PANELS FIXED TO CLAD-LINE T/L RAILS

| UNITY PS PANEL SYSTEM GLAZING JAMB INTERFACE |            | -   | ,  | -           | -    | -     |
|----------------------------------------------|------------|-----|----|-------------|------|-------|
|                                              |            | -   | -  | -           | -    | -     |
|                                              |            | -   | ,  | -           | 1    | -     |
| DATE 2/1/24                                  | NTS        | -   |    | -           | -    | -     |
| CB                                           | DB         | -   | ,  | -           | -    | -     |
| DRAWING No. UA2-PSCL-T09                     | REVISION - | REV | BY | DESCRIPTION | DATE | CHK'D |