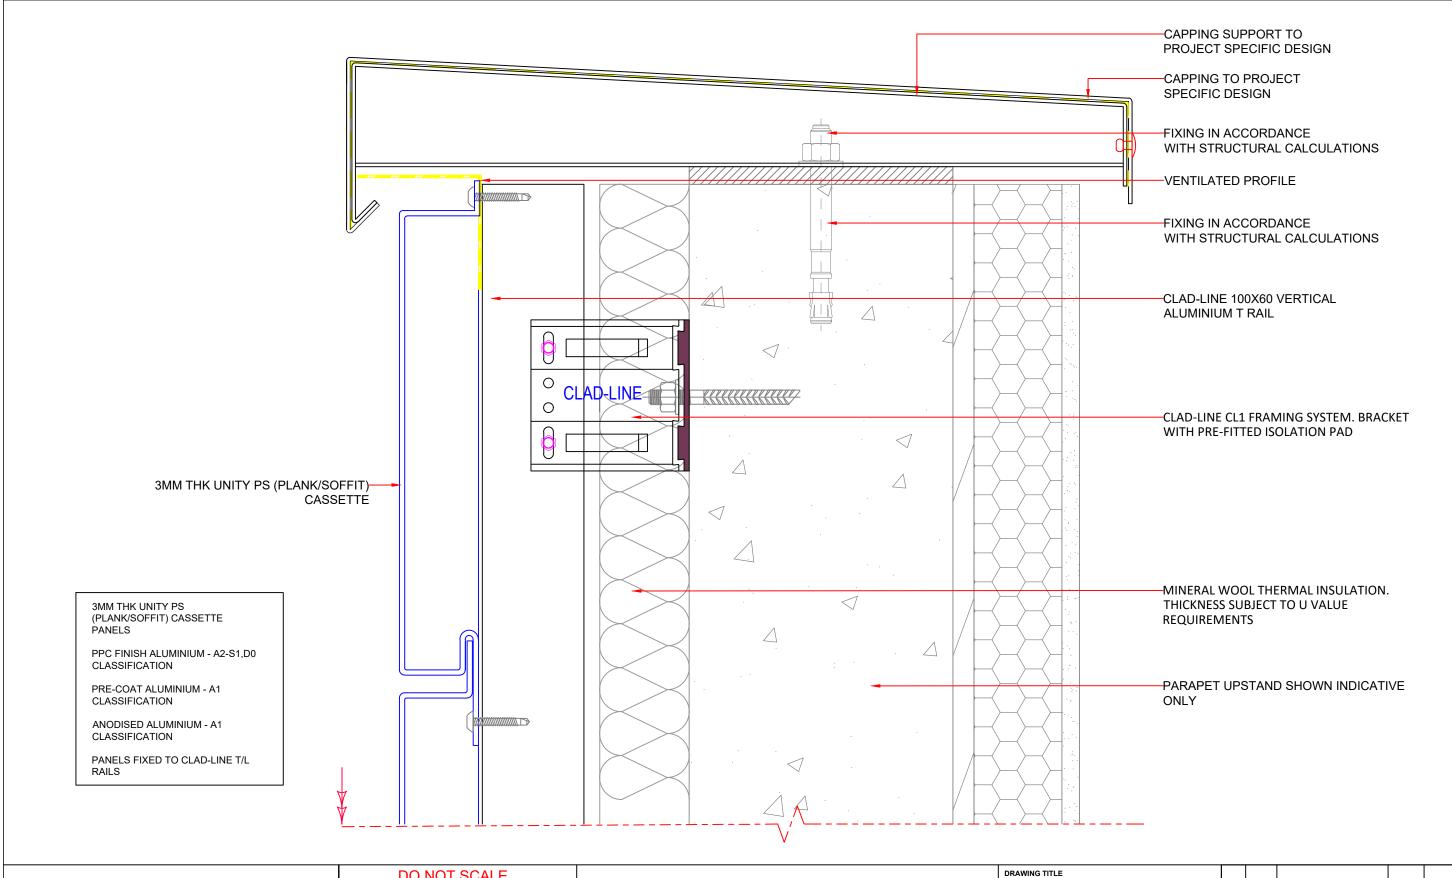

| DRAWING TITLE                                   |            | -   | 1  | -           | -    | -     |
|-------------------------------------------------|------------|-----|----|-------------|------|-------|
| UNITY PS PANEL SYSTEM PARAPET CAPPING INTERFACE |            | -   | ı  | -           | 1    | -     |
|                                                 |            | -   | ı  | -           | 1    | 1     |
| 2/1/24                                          | NTS        |     | -  | -           | -    | -     |
| CB                                              | CHECKED    | -   | -  | -           | -    | -     |
| DRAWING No.<br>UA2-PSCL-T08                     | REVISION - | REV | BY | DESCRIPTION | DATE | CHK'D |