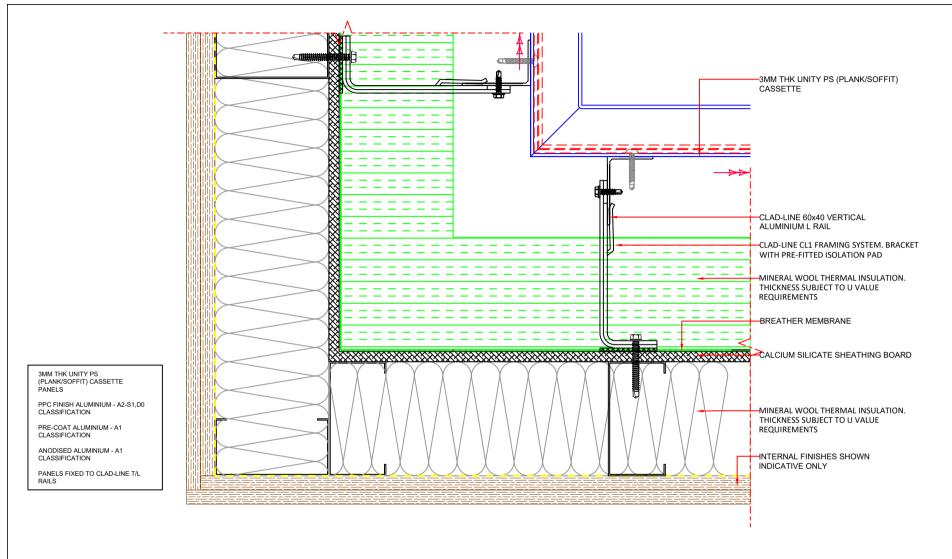

|  | DRAWING TITLE  UNITY PS PANEL SYSTEM  INTERNAL CORNER DETAIL |            | ,   |    | -           | -    |       |
|--|--------------------------------------------------------------|------------|-----|----|-------------|------|-------|
|  |                                                              |            | ,   |    | -           | -    | ٠     |
|  |                                                              |            | -   |    | -           | -    | ٠     |
|  | 2/1/24                                                       | NTS        | -   | -  | -           |      | -     |
|  | CB                                                           | DB         | -   | -  | -           |      | -     |
|  | DRAWING No. UA2-PSCL-T05                                     | REVISION - | REV | BY | DESCRIPTION | DATE | CHK'D |