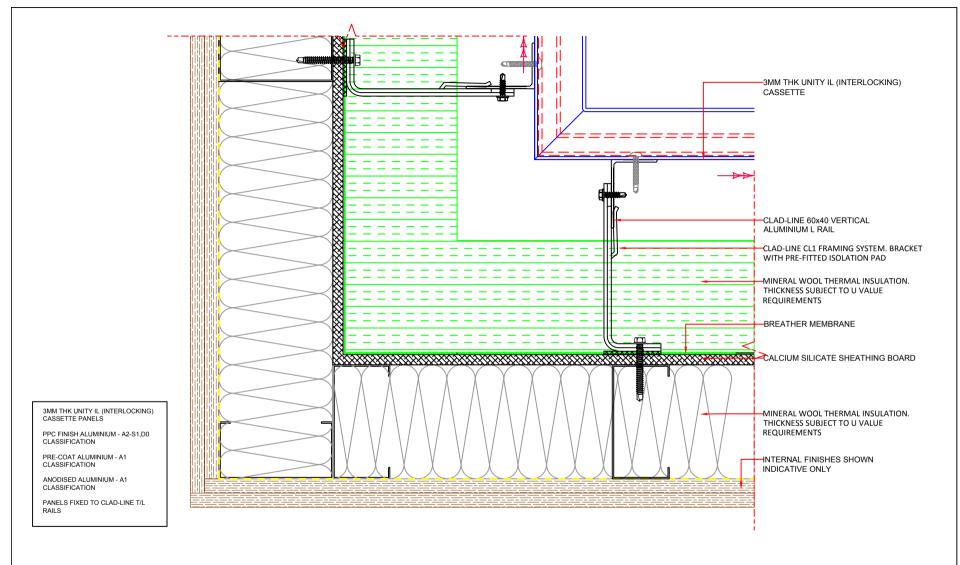

|  | DRAWING TITLE  UNITY IL PANEL SYSTEM  INTERNAL CORNER DETAIL |            | -   | -  | -           | ,    | -     |
|--|--------------------------------------------------------------|------------|-----|----|-------------|------|-------|
|  |                                                              |            | -   |    | -           |      | -     |
|  |                                                              |            | -   |    | -           | +    | -     |
|  | 2/1/24                                                       | NTS        | -   | -  | -           |      | -     |
|  | CB                                                           | DB         | -   | -  | =           | -    | -     |
|  | UA2-ILCL-T05                                                 | REVISION - | REV | BY | DESCRIPTION | DATE | CHK'D |